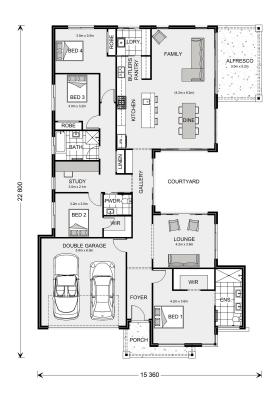

## Samsara 260

66 Whitworth Drive, Nicholson

Land Area: 1140 m<sup>2</sup>

Contact Chris Veldhuizen on 0437 072 082

## Inclusions:

- + 2550 Ceiling Heights throughout
- + Double Glazed Windows
- + 900mm Oven, Cooktop & Range Hood
- + Stone Benchtops to Kitchen
- + Floor Coverings
- + Heating & Cooling

<sup>\*</sup> Price listed is indicative only and does not include stamp duty, legal fees or conveyancing costs. Images may depict optional upgrades including fixtures, fencing, landscaping, features, facades, finishes and/or other items which are not included in the stated price. Further information overleaf. For further information, please talk to a New Homes Consultant or visit our website at https://www.gjgardner.com.au/house-and-land-pricing.