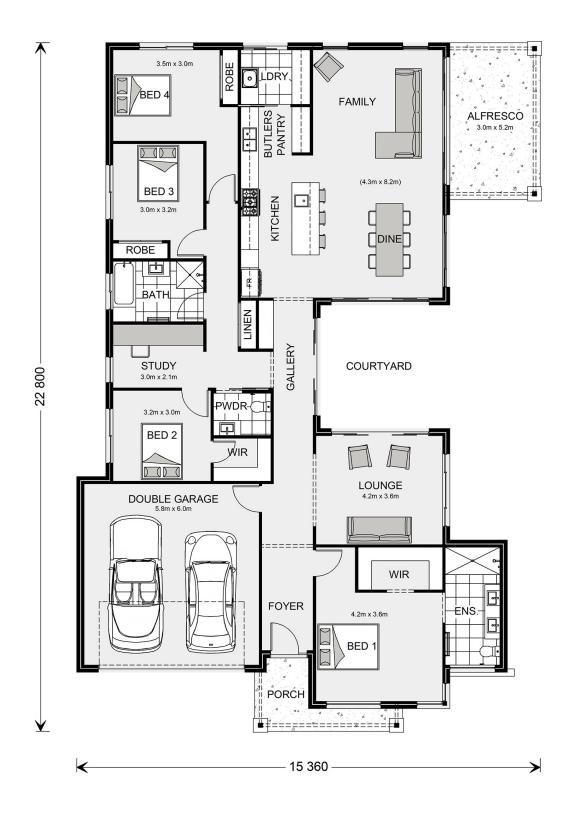

## Samsara 260

66 Whitworth Drive, Nicholson

Land Area: 1140 m<sup>2</sup>

Contact Chris Veldhuizen on 0437 072 082

## Inclusions:

- + 2550 Ceiling Heights throughout
- + Double Glazed Windows
- + 900mm Oven, Cooktop & Range Hood
- + Stone Benchtops to Kitchen
- + Floor Coverings
- + Heating & Cooling

<sup>\*</sup> Price listed is indicative only and does not include stamp duty, legal fees or conveyancing costs. Images may depict optional upgrades including fixtures, fencing, landscaping, features, facades, finishes and/or other items which are not included in the stated price. Further information overleaf. For further information, please talk to a New Homes Consultant or visit our website at https://www.gjgardner.com.au/house-and-land-pricing.