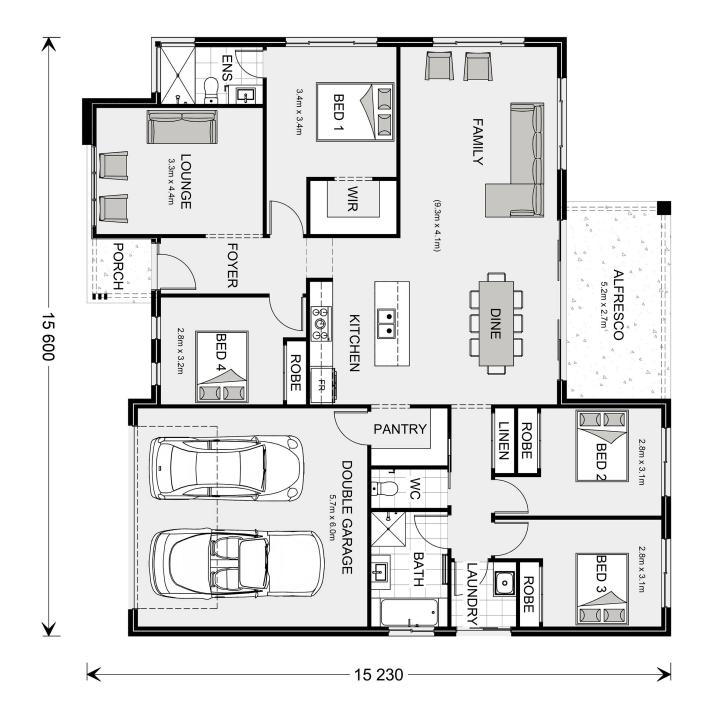

## Wide Bay 212

664 Ontario Ave, Mildura

Land Area: 646 m<sup>2</sup>

Contact Dennis McPhee on 0427 237 860

<sup>\*</sup> Price listed is indicative only and does not include stamp duty, legal fees or conveyancing costs. Images may depict optional upgrades including fixtures, fencing, landscaping, features, facades, finishes and/or other items which are not included in the stated price. Further information overleaf. For further information, please talk to a New Homes Consultant or visit our website at https://www.gjgardner.com.au/house-and-land-pricing.

<sup>\*</sup> Package price is based on Wide Bay 212 standard floor plan and standard façade (may be smaller than façade shown). Package may be subject to developer's design review panel, council final approval and G.J. Gardner Homes procedure of purchase. Package price excludes stamp duty on land, legal fees and conveyancing costs (including 6 Legal/74189757\_2 transfer of title and searches). Prices are current as of December 31, 2024 and are inclusive of GST. Prices may change without notice. Packages are subject to availability. Package subject to two separate contracts relating to the building and the land respectively. Photographs may depict fixtures, finishes and features not supplied by G.J Gardner Homes. Excluded items may include but are not limited to landscaping items such as planter boxes, retaining walls, water features, pergolas, screens, driveways and decorative items such as fencing and outdoor kitchens or barbeques. Photographs may also depict inclusions not forming part of the standard design and which may be subject to additional costs. This design and illustration remains the property of G.J Gardner Homes and may not be reproduced in whole or in part without written consent. For detailed home pricing, please talk to a New Homes Consultant or visit our website at https://www.gjgardner.com.au/house-and-land-pricing. Estilo Pty Ltd trading as G.J. Gardner Homes - Mildura. Builders License CDB-U49930.