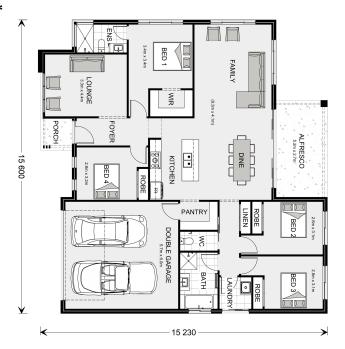

## Wide Bay 212

664 Ontario Ave, Mildura

Land Area: 646 m<sup>2</sup>

Contact Dennis McPhee on 0427 237 860

<sup>\*</sup> Price listed is indicative only and does not include stamp duty, legal fees or conveyancing costs. Images may depict optional upgrades including fixtures, fencing, landscaping, features, facades, finishes and/or other items which are not included in the stated price. Further information overleaf. For further information, please talk to a New Homes Consultant or visit our website at https://www.gjgardner.com.au/house-and-land-pricing.

<sup>\*</sup> Package price is based on Wide Bay 212 standard floor plan and standard façade (may be smaller than façade shown). Package may be subject to developer's design review panel, council final approval and G.J. Gardner Homes procedure of purchase. Package price excludes stamp duty on land, legal fees and conveyancing costs (including 6 Legal/74189757\_2 transfer of title and searches). Prices are current as of December 31, 2024 and are inclusive of GST. Prices may change without notice. Packages are subject to availability. Package subject to two separate contracts relating to the building and the land respectively. Photographs may depict fixtures, finishes and features not supplied by G.J Gardner Homes. Excluded items may include but are not limited to landscaping items such as planter boxes, retaining walls, water features, pergolas, screens, driveways and decorative items such as fencing and outdoor kitchens or barbeques. Photographs may also depict inclusions not forming part of the standard design and which may be subject to additional costs. This design and illustration remains the property of G.J Gardner Homes and may not be reproduced in whole or in part without written consent. For detailed home pricing, please talk to a New Homes Consultant or visit our website at https://www.gjgardner.com.au/house-and-land-pricing. Estilo Pty Ltd trading as G.J. Gardner Homes - Mildura. Builders License CDB-U49930.