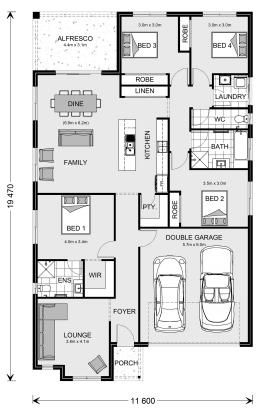

## Bargara 215

11 Gao Circuit, Darley

Land Area: 387 m<sup>2</sup>

Contact David Buchanan on 0436 013 223

<sup>\*</sup> Package price is based on Bargara 215 standard floor plan and standard façade (may be smaller than façade shown). Package may be subject to developer's design review panel, council final approval and G.J. Gardner Homes procedure of purchase. Package price excludes stamp duty on land, legal fees and conveyancing costs (including 6 Legal/74189757\_2 transfer of title and searches). Prices are current as of December 26, 2024 and are inclusive of GST. Prices may change without notice. Packages are subject to availability. Package subject to two separate contracts relating to the building and the land respectively. Photographs may depict fixtures, finishes and features not supplied by G.J Gardner Homes. Excluded items may include but are not limited to landscaping items such as planter boxes, retaining walls, water features, pergolas, screens, driveways and decorative items such as fencing and outdoor kitchens or barbeques. Photographs may also depict inclusions not forming part of the standard design and which may be subject to additional costs. This design and illustration remains the property of G.J Gardner Homes and may not be reproduced in whole or in part without written consent. For detailed home pricing, please talk to a New Homes Consultant or visit our website at https://www.gjgardner.com.au/house-and-land-pricing. Bacchus Marsh Homes Pty Ltd trading as G.J.Gardner Homes - Bacchus Marsh. Builders License DBM 36928.