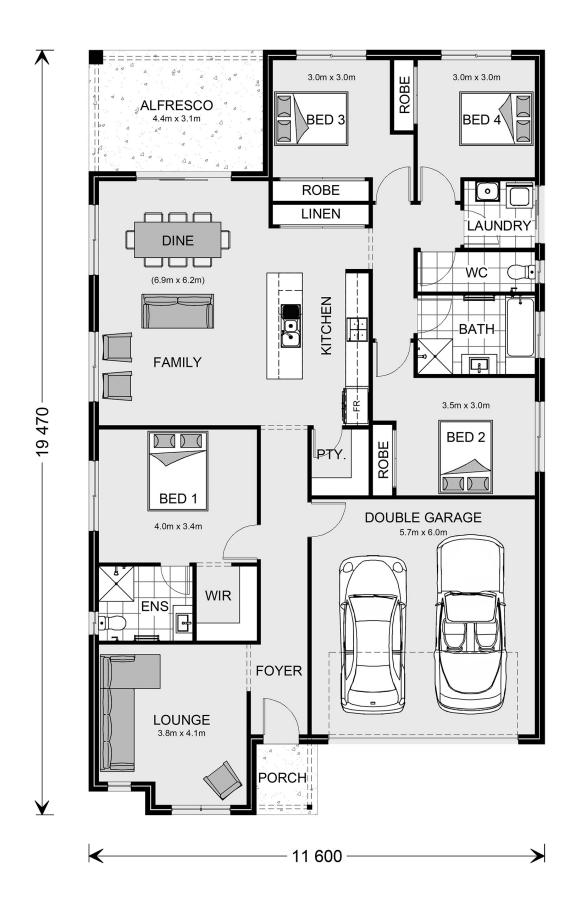

## Bargara 215

11 Gao Circuit, Darley

Land Area: 387 m<sup>2</sup>

Contact David Buchanan on 0436 013 223

<sup>\*</sup> Package price is based on Bargara 215 standard floor plan and standard façade (may be smaller than façade shown). Package may be subject to developer's design review panel, council final approval and G.J. Gardner Homes procedure of purchase. Package price excludes stamp duty on land, legal fees and conveyancing costs (including 6 Legal/74189757\_2 transfer of title and searches). Prices are current as of December 26, 2024 and are inclusive of GST. Prices may change without notice. Packages are subject to availability. Package subject to two separate contracts relating to the building and the land respectively. Photographs may depict fixtures, finishes and features not supplied by G.J Gardner Homes. Excluded items may include but are not limited to landscaping items such as planter boxes, retaining walls, water features, pergolas, screens, driveways and decorative items such as fencing and outdoor kitchens or barbeques. Photographs may also depict inclusions not forming part of the standard design and which may be subject to additional costs. This design and illustration remains the property of G.J Gardner Homes and may not be reproduced in whole or in part without written consent. For detailed home pricing, please talk to a New Homes Consultant or visit our website at https://www.gjgardner.com.au/house-and-land-pricing. Bacchus Marsh Homes Pty Ltd trading as G.J.Gardner Homes - Bacchus Marsh. Builders License DBM 36928.