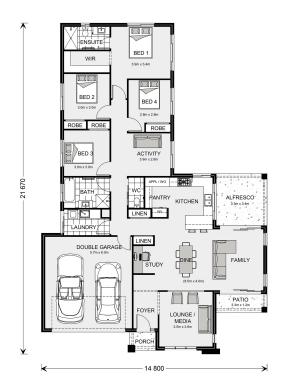

## Parkview 225

6934 Hattersley Chase, Werribee

Land Area: 624 m<sup>2</sup>

Contact Anthony Hussey on 0416253341

<sup>\*</sup> Package price is based on Parkview 225 standard floor plan and standard façade (may be smaller than façade shown). Package may be subject to developer's design review panel, council final approval and G.J. Gardner Homes procedure of purchase. Package price excludes stamp duty on land, legal fees and conveyancing costs (including 6 Legal/74189757\_2 transfer of title and searches). Prices are current as of December 21, 2024 and are inclusive of GST. Prices may change without notice. Packages are subject to availability. Package subject to two separate contracts relating to the building and the land respectively. Photographs may depict fixtures, finishes and features not supplied by G.J Gardner Homes. Excluded items may include but are not limited to landscaping items such as planter boxes, retaining walls, water features, pergolas, screens, driveways and decorative items such as fencing and outdoor kitchens or barbeques. Photographs may also depict inclusions not forming part of the standard design and which may be subject to additional costs. This design and illustration remains the property of G.J Gardner Homes and may not be reproduced in whole or in part without written consent. For detailed home pricing, please talk to a New Homes Consultant or visit our website at https://www.gjgardner.com.au/house-and-land-pricing. Wyndham City Homes Pty Ltd trading as G.J. Gardner Homes - Wyndham City. Builders License CDB-U 71825.