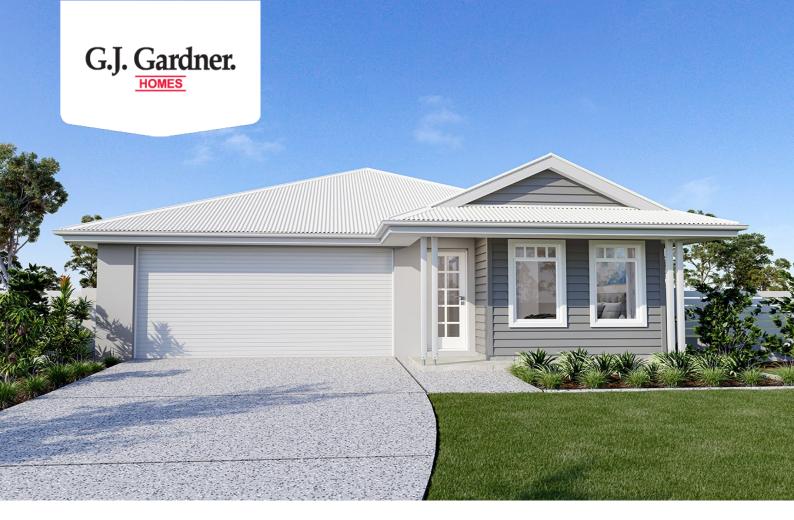

## Nova 190

⊨ 4 🗁 2 🚍 2

**6A Houston Street, Stawell** 

Land Area: 540 m<sup>2</sup>

Contact Shae Solomon on +61419444781

## Inclusions:

- + G.J. Gardner Homes "Express" Inclusion & "Hampton" Facade
- + All Electric Home Including Westinghouse Induction Cooking & Integrated Rangehood
- + Freestanding Bath & Shower Niche to Bathroom & Ensuite
- + Double Glazed Windows, Solar Panels & Split System Heating & Cooling Included
- + Carpet, Tiles to Wet Areas & Timber Look Vinyl Plank Flooring Throughout
- + Concrete Driveway, Clothesline & Letterbox Plus Much More!