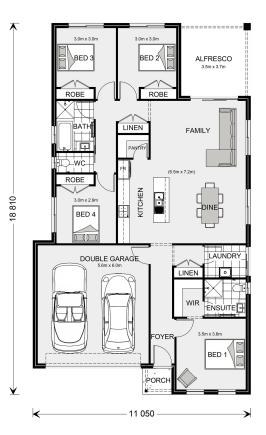

## Nova 190

⊨ 4 🗁 2 🚍 2

**6A Houston Street, Stawell** 

Land Area: 540 m<sup>2</sup>

Contact Shae Solomon on +61419444781

## Inclusions:

- + G.J. Gardner Homes "Express" Inclusion & "Hampton" Facade
- + All Electric Home Including Westinghouse Induction Cooking & Integrated Rangehood
- + Freestanding Bath & Shower Niche to Bathroom & Ensuite
- + Double Glazed Windows, Solar Panels & Split System Heating & Cooling Included
- + Carpet, Tiles to Wet Areas & Timber Look Vinyl Plank Flooring Throughout
- + Concrete Driveway, Clothesline & Letterbox Plus Much More!