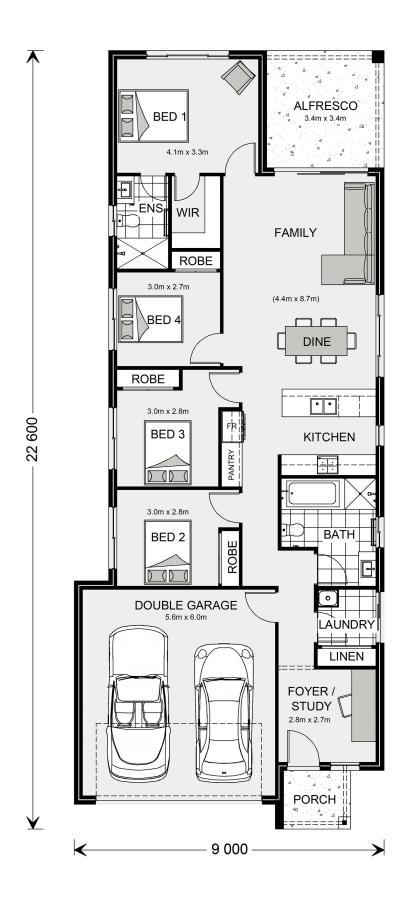

## Amandari 182

115 Grano Street, Ararat

Land Area: 930 m<sup>2</sup>

Contact Shae Solomon on +61419444781

<sup>\*</sup> Package price is based on Amandari 182 standard floor plan and standard façade (may be smaller than façade shown). Package may be subject to developer's design review panel, council final approval and G.J. Gardner Homes procedure of purchase. Package price excludes stamp duty on land, legal fees and conveyancing costs (including 6 Legal/74189757\_2 transfer of title and searches). Prices are current as of December 21, 2024 and are inclusive of GST. Prices may change without notice. Packages are subject to availability. Package subject to two separate contracts relating to the building and the land respectively. Photographs may depict fixtures, finishes and features not supplied by G.J Gardner Homes. Excluded items may include but are not limited to landscaping items such as planter boxes, retaining walls, water features, pergolas, screens, driveways and decorative items such as fencing and outdoor kitchens or barbeques. Photographs may also depict inclusions not forming part of the standard design and which may be subject to additional costs. This design and illustration remains the property of G.J Gardner Homes and may not be reproduced in whole or in part without written consent. For detailed home pricing, please talk to a New Homes Consultant or visit our website at https://www.gjgardner.com.au/house-and-land-pricing. Jacorey PTY LTD trading as G.J. Gardner Homes - Ararat. Builders License CDB-U49694.