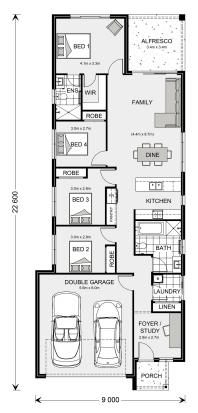

## Amandari 182

115 Grano Street, Ararat

Land Area: 930 m<sup>2</sup>

Contact Shae Solomon on +61419444781

<sup>\*</sup> Package price is based on Amandari 182 standard floor plan and standard façade (may be smaller than façade shown). Package may be subject to developer's design review panel, council final approval and G.J. Gardner Homes procedure of purchase. Package price excludes stamp duty on land, legal fees and conveyancing costs (including 6 Legal/74189757\_2 transfer of title and searches). Prices are current as of December 21, 2024 and are inclusive of GST. Prices may change without notice. Packages are subject to availability. Package subject to two separate contracts relating to the building and the land respectively. Photographs may depict fixtures, finishes and features not supplied by G.J Gardner Homes. Excluded items may include but are not limited to landscaping items such as planter boxes, retaining walls, water features, pergolas, screens, driveways and decorative items such as fencing and outdoor kitchens or barbeques. Photographs may also depict inclusions not forming part of the standard design and which may be subject to additional costs. This design and illustration remains the property of G.J Gardner Homes and may not be reproduced in whole or in part without written consent. For detailed home pricing, please talk to a New Homes Consultant or visit our website at https://www.gjgardner.com.au/house-and-land-pricing. Jacorey PTY LTD trading as G.J. Gardner Homes - Ararat. Builders License CDB-U49694.