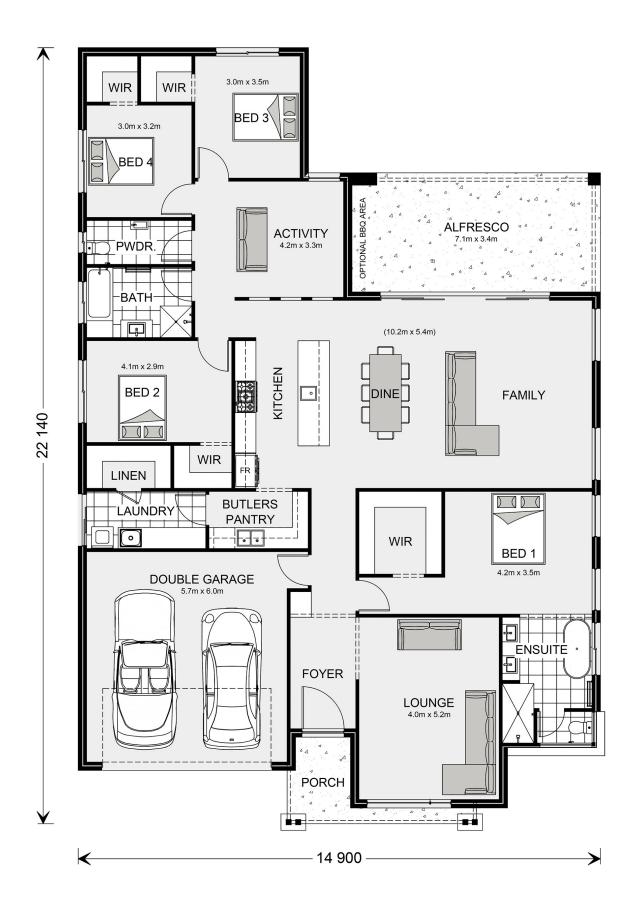

## Inclusions:

- + Walk in Robes to all Bedrooms
- + Westinghouse Cook pack and dishwasher
- + Concrete Driveway and Footpaths
- + Mitsubishi Electric Reverse Cycle Ducted AC
- + Carpet, Vinyl Planks and Tiles to wet area

<sup>\*</sup> Package price is based on Vista 285 standard floor plan and standard façade (may be smaller than façade shown). Package may be subject to developer's design review panel, council final approval and G.J. Gardner Homes procedure of purchase. Package price excludes stamp duty on land, legal fees and conveyancing costs (including 6 Legal/74189757\_2 transfer of title and searches). Prices are current as of January 2, 2025 and are inclusive of GST. Prices may change without notice. Packages are subject to availability. Package subject to two separate contracts relating to the building and the land respectively. Photographs may depict fixtures, finishes and features not supplied by G.J. Gardner Homes. Excluded items may include but are not limited to landscaping items such as planter boxes, retaining walls, water features, pergolas, screens, driveways and decorative items such as fencing and outdoor kitchens or barbeques. Photographs may also depict inclusions not forming part of the standard design and which may be subject to additional costs. This design and illustration remains the property of G.J. Gardner Homes and may not be reproduced in whole or in part without written consent. For detailed home pricing, please talk to a New Homes Consultant or visit our website at https://www.gjgardner.com.au/house-and-land-pricing. Estilo Pty Ltd trading as G.J. Gardner Homes - Mildura. Builders License CDB-U49930.