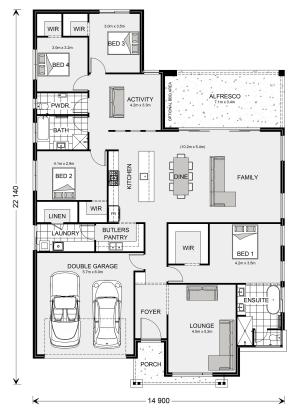

## Inclusions:

- + Walk in Robes to all Bedrooms
- + Westinghouse Cook pack and dishwasher
- + Concrete Driveway and Footpaths
- + Mitsubishi Electric Reverse Cycle Ducted AC
- + Carpet, Vinyl Planks and Tiles to wet area

<sup>\*</sup> Package price is based on Vista 285 standard floor plan and standard façade (may be smaller than façade shown). Package may be subject to developer's design review panel, council final approval and G.J. Gardner Homes procedure of purchase. Package price excludes stamp duty on land, legal fees and conveyancing costs (including 6 Legal/74189757\_2 transfer of title and searches). Prices are current as of January 2, 2025 and are inclusive of GST. Prices may change without notice. Packages are subject to availability. Package subject to two separate contracts relating to the building and the land respectively. Photographs may depict fixtures, finishes and features not supplied by G.J. Gardner Homes. Excluded items may include but are not limited to landscaping items such as planter boxes, retaining walls, water features, pergolas, screens, driveways and decorative items such as fencing and outdoor kitchens or barbeques. Photographs may also depict inclusions not forming part of the standard design and which may be subject to additional costs. This design and illustration remains the property of G.J. Gardner Homes and may not be reproduced in whole or in part without written consent. For detailed home pricing, please talk to a New Homes Consultant or visit our website at https://www.gjgardner.com.au/house-and-land-pricing. Estilo Pty Ltd trading as G.J. Gardner Homes - Mildura. Builders License CDB-U49930.