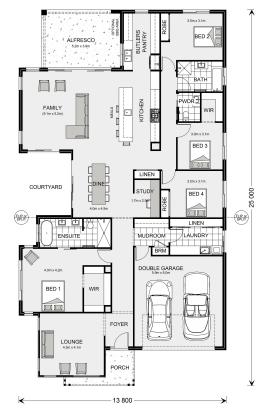

## Millbrook 300

7 Bartholomew, Traralgon

Land Area: 1255 m<sup>2</sup>

Contact Lochlin Wall on 0435 737 000

## Inclusions:

+ Optional BBQ Area

<sup>\*</sup> Price listed is indicative only and does not include stamp duty, legal fees or conveyancing costs. Images may depict optional upgrades including fixtures, fencing, landscaping, features, facades, finishes and/or other items which are not included in the stated price. Further information overleaf. For further information, please talk to a New Homes Consultant or visit our website at https://www.gjgardner.com.au/house-and-land-pricing.

<sup>\*</sup> Package price is based on Millbrook 300 standard floor plan and standard façade (may be smaller than façade shown). Package may be subject to developer's design review panel, council final approval and G.J. Gardner Homes procedure of purchase. Package price excludes stamp duty on land, legal fees and conveyancing costs (including 6 Legal/74189757\_2 transfer of title and searches). Prices are current as of December 22, 2024 and are inclusive of GST. Prices may change without notice. Packages are subject to availability. Package subject to two separate contracts relating to the building and the land respectively. Photographs may depict fixtures, finishes and features not supplied by G.J Gardner Homes. Excluded items may include but are not limited to landscaping items such as planter boxes, retaining walls, water features, pergolas, screens, driveways and decorative items such as fencing and outdoor kitchens or barbeques. Photographs may also depict inclusions not forming part of the standard design and which may be subject to additional costs. This design and illustration remains the property of G.J Gardner Homes and may not be reproduced in whole or in part without written consent. For detailed home pricing, please talk to a New Homes Consultant or visit our website at https://www.gjgardner.com.au/house-and-land-pricing. Tyrrell Constructions trading as G.J. Gardner Homes - Warragul. Builders License CDB-U54497.