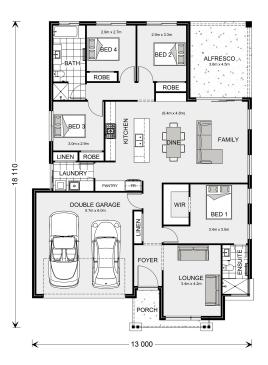

## Vista 212

⊨ 4 🗁 2 🕞 2

#### Inclusions:

+ Titled Land In Fraser Rise | Designer Range Inclusion Level To Home

+ 2550 Ceilings | Flooring | 40mm Stone Benchtops Throughout

+ Upgraded Facade | Upgraded Fixtures & Fittings | Upgraded Electrical & Square Set Cornices

- + 3000LT Rainwater Tank | Driveway Also Included
- + Double Glazing For Windows & Doors | Site Costs Allowance | Upgraded Insulation - 7 Star Based On Best Orientation
- + & Much much more from our Designer Range Inclusions

\* Package price is based on Vista 212 standard floor plan and standard façade (may be smaller than façade shown). Package may be subject to developer's design review panel, council final approval and G.J. Gardner Homes procedure of purchase. Package price excludes stamp duty on land, legal fees and conveyancing costs (including 6 Legal/74189757\_2 transfer of title and searches). Prices are current as of December 26, 2024 and are inclusive of GST. Prices may change without notice. Packages are subject to availability. Package subject to two separate contracts relating to the building and the land respectively. Photographs may depict fixtures, finishes and features not supplied by G.J Gardner Homes. Excluded items may include but are not limited to landscaping items such as planter boxes, retaining walls, water features, pergolas, screens, driveways and decorative items such as fencing and outdoor kitchens or barbeques. Photographs may also depict inclusions not forming part of the standard design and which may be subject to additional costs. This design and illustration remains the property of G.J Gardner Homes and may not be reproduced in whole or in part without written consent. For detailed home pricing, please talk to a New Homes Consultant or visit our website at https://www.gjgardner.com.au/house-and-land-pricing. Wyndham Point Homes Pty Ltd trading as G.J. Gardner Homes - Melbourne North West. Builders License CDB-U 61942.