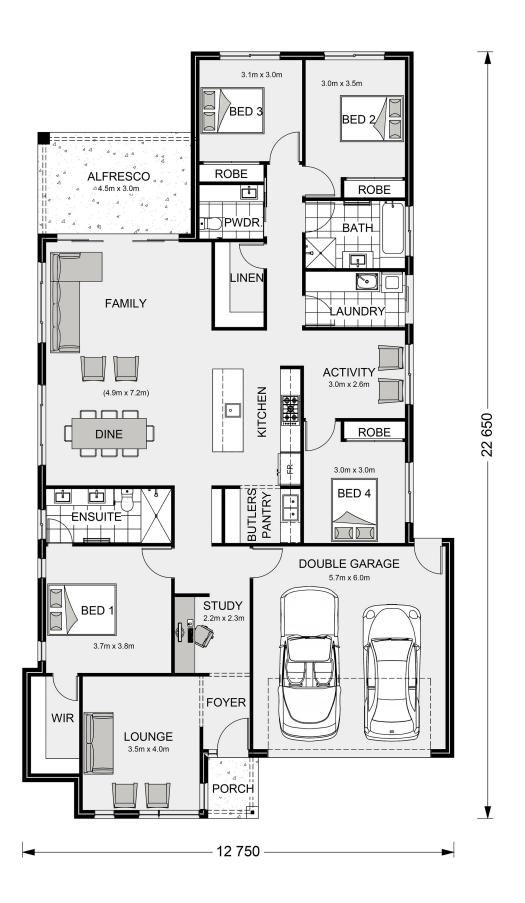

## Claremont 240

Lot 7 Tea Tree Drive, Peterborough

Land Area: 738 m<sup>2</sup>

<sup>\*</sup> Price listed is indicative only and does not include stamp duty, legal fees or conveyancing costs. Images may depict optional upgrades including fixtures, fencing, landscaping, features, facades, finishes and/or other items which are not included in the stated price. Further information overleaf. For further information, please talk to a New Homes Consultant or visit our website at https://www.gjgardner.com.au/house-and-land-pricing.

<sup>\*</sup> Package price is based on Claremont 240 standard floor plan and standard façade (may be smaller than façade shown). Package may be subject to developer's design review panel, council final approval and G.J. Gardner Homes procedure of purchase. Package price excludes stamp duty on land, legal fees and conveyancing costs (including 6 Legal/74189757\_2 transfer of title and searches). Prices are current as of December 27, 2024 and are inclusive of GST. Prices may change without notice. Packages are subject to availability. Package subject to two separate contracts relating to the building and the land respectively. Photographs may depict fixtures, finishes and features not supplied by G.J Gardner Homes. Excluded items may include but are not limited to landscaping items such as planter boxes, retaining walls, water features, pergolas, screens, driveways and decorative items such as fencing and outdoor kitchens or barbeques. Photographs may also depict inclusions not forming part of the standard design and which may be subject to additional costs. This design and illustration remains the property of G.J Gardner Homes and may not be reproduced in whole or in part without written consent. For detailed home pricing, please talk to a New Homes Consultant or visit our website at https://www.gjgardner.com.au/house-and-land-pricing. Almirh Pty Ltd trading as G.J. Gardner Homes - Warrnambool. Builders License CDB-U49472.