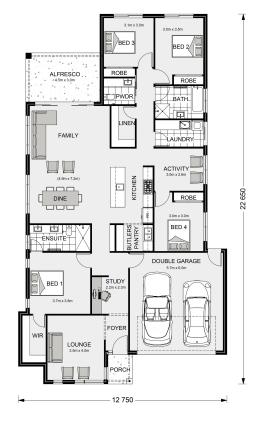

## Claremont 240

Lot 7 Tea Tree Drive, Peterborough

Land Area: 738 m<sup>2</sup>

<sup>\*</sup> Price listed is indicative only and does not include stamp duty, legal fees or conveyancing costs. Images may depict optional upgrades including fixtures, fencing, landscaping, features, facades, finishes and/or other items which are not included in the stated price. Further information overleaf. For further information, please talk to a New Homes Consultant or visit our website at https://www.gjgardner.com.au/house-and-land-pricing.

<sup>\*</sup> Package price is based on Claremont 240 standard floor plan and standard façade (may be smaller than façade shown). Package may be subject to developer's design review panel, council final approval and G.J. Gardner Homes procedure of purchase. Package price excludes stamp duty on land, legal fees and conveyancing costs (including 6 Legal/74189757\_2 transfer of title and searches). Prices are current as of December 27, 2024 and are inclusive of GST. Prices may change without notice. Packages are subject to availability. Package subject to two separate contracts relating to the building and the land respectively. Photographs may depict fixtures, finishes and features not supplied by G.J Gardner Homes. Excluded items may include but are not limited to landscaping items such as planter boxes, retaining walls, water features, pergolas, screens, driveways and decorative items such as fencing and outdoor kitchens or barbeques. Photographs may also depict inclusions not forming part of the standard design and which may be subject to additional costs. This design and illustration remains the property of G.J Gardner Homes and may not be reproduced in whole or in part without written consent. For detailed home pricing, please talk to a New Homes Consultant or visit our website at https://www.gjgardner.com.au/house-and-land-pricing. Almirh Pty Ltd trading as G.J. Gardner Homes - Warrnambool. Builders License CDB-U49472.