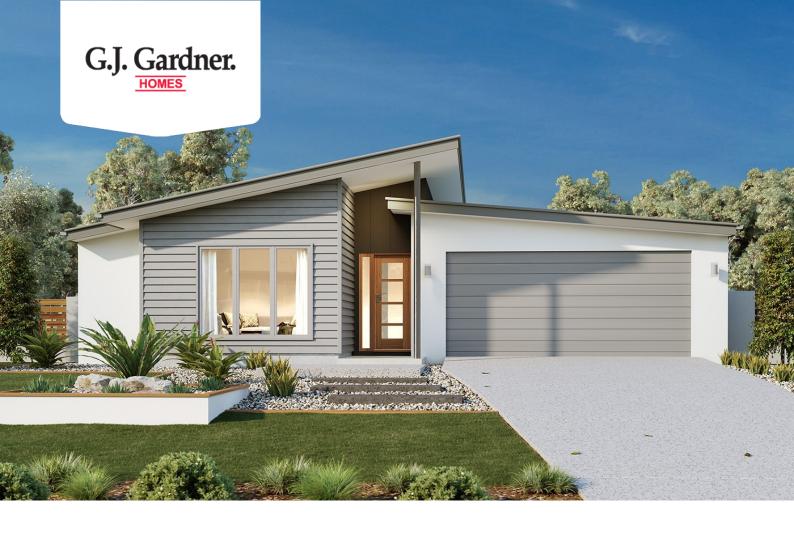

House & Land Package

\$877,997\*

## Claremont 240

Lot 7 Tea Tree Drive, Peterborough

Land Area: 738 m<sup>2</sup>

<sup>\*</sup> Price listed is indicative only and does not include stamp duty, legal fees or conveyancing costs. Images may depict optional upgrades including fixtures, fencing, landscaping, features, facades, finishes and/or other items which are not included in the stated price. Further information overleaf. For further information, please talk to a New Homes Consultant or visit our website at https://www.gjgardner.com.au/house-and-land-pricing.