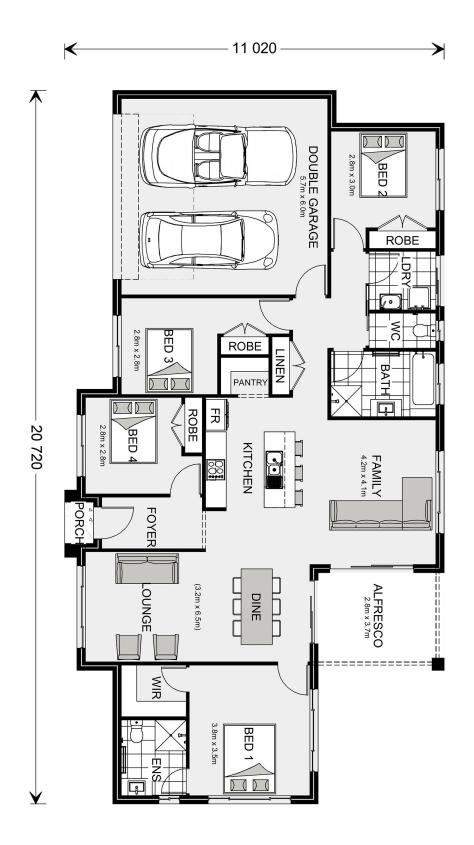

## Wishart 191

7 Magpie Avenue, Metung

Land Area: 917 m<sup>2</sup>

Contact Chris Veldhuizen on 0437 072 082

<sup>\*</sup> Package price is based on Wishart 191 standard floor plan and standard façade (may be smaller than façade shown). Package may be subject to developer's design review panel, council final approval and G.J. Gardner Homes procedure of purchase. Package price excludes stamp duty on land, legal fees and conveyancing costs (including 6 Legal/74189757\_2 transfer of title and searches). Prices are current as of November 27, 2024 and are inclusive of GST. Prices may change without notice. Packages are subject to availability. Package subject to two separate contracts relating to the building and the land respectively. Photographs may depict fixtures, finishes and features not supplied by G.J Gardner Homes. Excluded items may include but are not limited to landscaping items such as planter boxes, retaining walls, water features, pergolas, screens, driveways and decorative items such as fencing and outdoor kitchens or barbeques. Photographs may also depict inclusions not forming part of the standard design and which may be subject to additional costs. This design and illustration remains the property of G.J Gardner Homes and may not be reproduced in whole or in part without written consent. For detailed home pricing, please talk to a New Homes Consultant or visit our website at https://www.gjgardner.com.au/house-and-land-pricing. Ellett Concepts Pty Ltd trading as G.J. Gardner Homes - East Gippsland. Builders License CDBU53249.