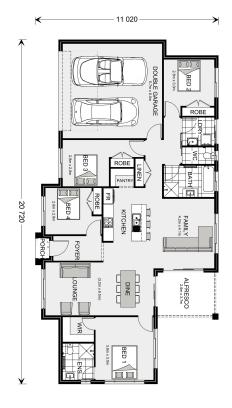

## Wishart 191

7 Magpie Avenue, Metung

Land Area: 917 m<sup>2</sup>

Contact Chris Veldhuizen on 0437 072 082

<sup>\*</sup> Package price is based on Wishart 191 standard floor plan and standard façade (may be smaller than façade shown). Package may be subject to developer's design review panel, council final approval and G.J. Gardner Homes procedure of purchase. Package price excludes stamp duty on land, legal fees and conveyancing costs (including 6 Legal/74189757\_2 transfer of title and searches). Prices are current as of November 27, 2024 and are inclusive of GST. Prices may change without notice. Packages are subject to availability. Package subject to two separate contracts relating to the building and the land respectively. Photographs may depict fixtures, finishes and features not supplied by G.J Gardner Homes. Excluded items may include but are not limited to landscaping items such as planter boxes, retaining walls, water features, pergolas, screens, driveways and decorative items such as fencing and outdoor kitchens or barbeques. Photographs may also depict inclusions not forming part of the standard design and which may be subject to additional costs. This design and illustration remains the property of G.J Gardner Homes and may not be reproduced in whole or in part without written consent. For detailed home pricing, please talk to a New Homes Consultant or visit our website at https://www.gjgardner.com.au/house-and-land-pricing. Ellett Concepts Pty Ltd trading as G.J. Gardner Homes - East Gippsland. Builders License CDBU53249.