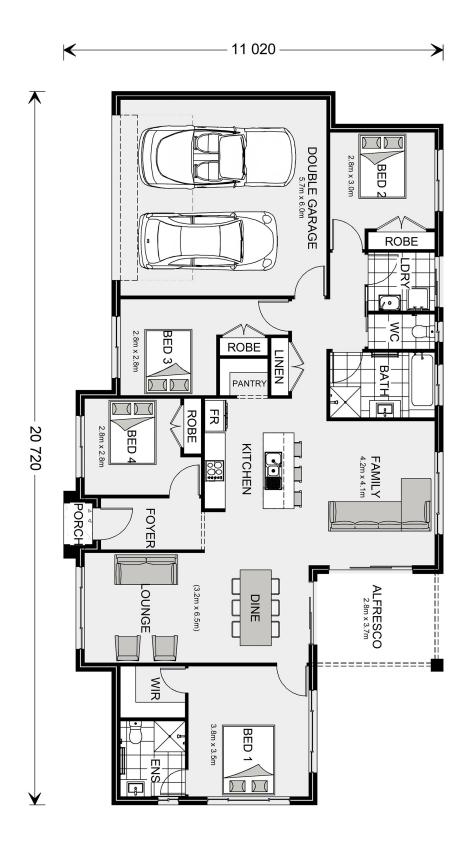

## Wishart 191

⊨ 4 🗁 2 🖨 2

#### Inclusions:

- + Double Glazed Windows
- + Braemar Heating & Cooling
- + Floor coverings Included
- + Soft close Hinges to Kitchen Joinery
- + Driveway included

\* Price listed is indicative only and does not include stamp duty, legal fees or conveyancing costs. Images may depict optional upgrades including fixtures, fencing, landscaping, features, facades, finishes and/or other items which are not included in the stated price. Further information overleaf. For further information, please talk to a New Homes Consultant or visit our website at https://www.gjgardner.com.au/house-and-land-pricing.