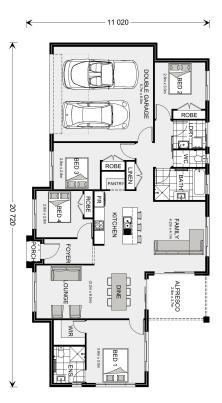

## Wishart 191

⊨ 4 🗁 2 🖨 2

#### Inclusions:

- + Double Glazed Windows
- + Braemar Heating & Cooling
- + Floor coverings Included
- + Soft close Hinges to Kitchen Joinery
- + Driveway included

\* Price listed is indicative only and does not include stamp duty, legal fees or conveyancing costs. Images may depict optional upgrades including fixtures, fencing, landscaping, features, facades, finishes and/or other items which are not included in the stated price. Further information overleaf. For further information, please talk to a New Homes Consultant or visit our website at https://www.gjgardner.com.au/house-and-land-pricing.