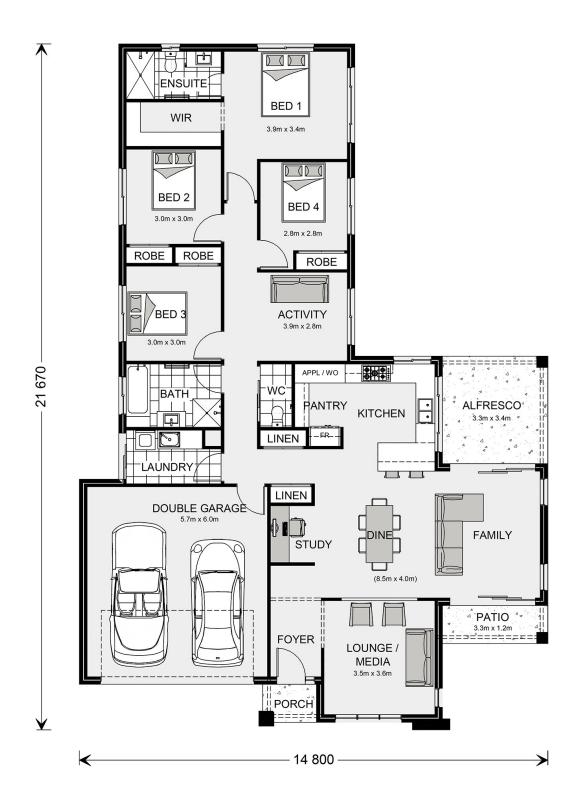

## Parkview 225

⊨ 4 🗁 2 🖨 2

**7040 Roehampton Crescent, Werribee** Land Area: 458 m<sup>2</sup>

Contact Anthony Hussey on 0416253341

\* Package price is based on Parkview 225 standard floor plan and standard façade (may be smaller than façade shown). Package may be subject to developer's design review panel, council final approval and G.J. Gardner Homes procedure of purchase. Package price excludes stamp duty on land, legal fees and conveyancing costs (including 6 Legal/74189757\_2 transfer of title and searches). Prices are current as of January 15, 2025 and are inclusive of GST. Prices may change without notice. Packages are subject to availability. Package subject to two separate contracts relating to the building and the land respectively. Photographs may depict fixtures, finishes and features not supplied by G.J Gardner Homes. Excluded items may include but are not limited to landscaping items such as planter boxes, retaining walls, water features, pergolas, screens, driveways and decorative items such as fencing and outdoor kitchens or barbeques. Photographs may also depict inclusions not forming part of the standard design and which may be subject to additional costs. This design and illustration remains the property of G.J Gardner Homes and may not be reproduced in whole or in part without written consent. For detailed home pricing, please talk to a New Homes Consultant or visit our website at https://www.gjgardner.com.au/house-and-land-pricing. Wyndham City Homes Pty Ltd trading as G.J. Gardner Homes - Wyndham City. Builders License CDB-U 71825.