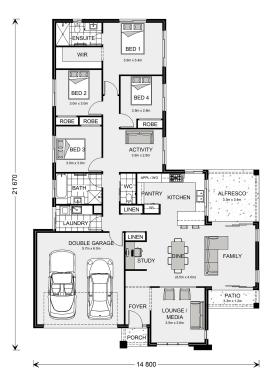

## Parkview 225

⊨ 4 🗁 2 🖨 2

**7040 Roehampton Crescent, Werribee** Land Area: 458 m<sup>2</sup>

Contact Anthony Hussey on 0416253341

\* Package price is based on Parkview 225 standard floor plan and standard façade (may be smaller than façade shown). Package may be subject to developer's design review panel, council final approval and G.J. Gardner Homes procedure of purchase. Package price excludes stamp duty on land, legal fees and conveyancing costs (including 6 Legal/74189757\_2 transfer of title and searches). Prices are current as of January 15, 2025 and are inclusive of GST. Prices may change without notice. Packages are subject to availability. Package subject to two separate contracts relating to the building and the land respectively. Photographs may depict fixtures, finishes and features not supplied by G.J Gardner Homes. Excluded items may include but are not limited to landscaping items such as planter boxes, retaining walls, water features, pergolas, screens, driveways and decorative items such as fencing and outdoor kitchens or barbeques. Photographs may also depict inclusions not forming part of the standard design and which may be subject to additional costs. This design and illustration remains the property of G.J Gardner Homes and may not be reproduced in whole or in part without written consent. For detailed home pricing, please talk to a New Homes Consultant or visit our website at https://www.gjgardner.com.au/house-and-land-pricing. Wyndham City Homes Pty Ltd trading as G.J. Gardner Homes - Wyndham City. Builders License CDB-U 71825.