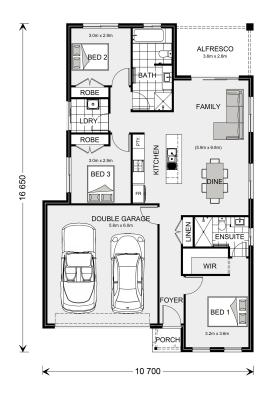

## **Nova 160**

101 Cruse St, Wangaratta

Land Area: 608 m<sup>2</sup>

Contact Glenn Arnott on 0428 441 722

<sup>\*</sup> Price listed is indicative only and does not include stamp duty, legal fees or conveyancing costs. Images may depict optional upgrades including fixtures, fencing, landscaping, features, facades, finishes and/or other items which are not included in the stated price. Further information overleaf. For further information, please talk to a New Homes Consultant or visit our website at https://www.gjgardner.com.au/house-and-land-pricing.

<sup>\*</sup> Package price is based on Nova 160 standard floor plan and standard façade (may be smaller than façade shown). Package may be subject to developer's design review panel, council final approval and G.J. Gardner Homes procedure of purchase. Package price excludes stamp duty on land, legal fees and conveyancing costs (including 6 Legal/74189757\_2 transfer of title and searches). Prices are current as of December 22, 2024 and are inclusive of GST. Prices may change without notice. Packages are subject to availability. Package subject to two separate contracts relating to the building and the land respectively. Photographs may depict fixtures, finishes and features not supplied by G.J Gardner Homes. Excluded items may include but are not limited to landscaping items such as planter boxes, retaining walls, water features, pergolas, screens, driveways and decorative items such as fencing and outdoor kitchens or barbeques. Photographs may also depict inclusions not forming part of the standard design and which may be subject to additional costs. This design and illustration remains the property of G.J Gardner Homes and may not be reproduced in whole or in part without written consent. For detailed home pricing, please talk to a New Homes Consultant or visit our website at https://www.gjgardner.com.au/house-and-land-pricing. Huon Homes trading as G.J. Gardner Homes - Wodonga. Builders License CDBU 53693.