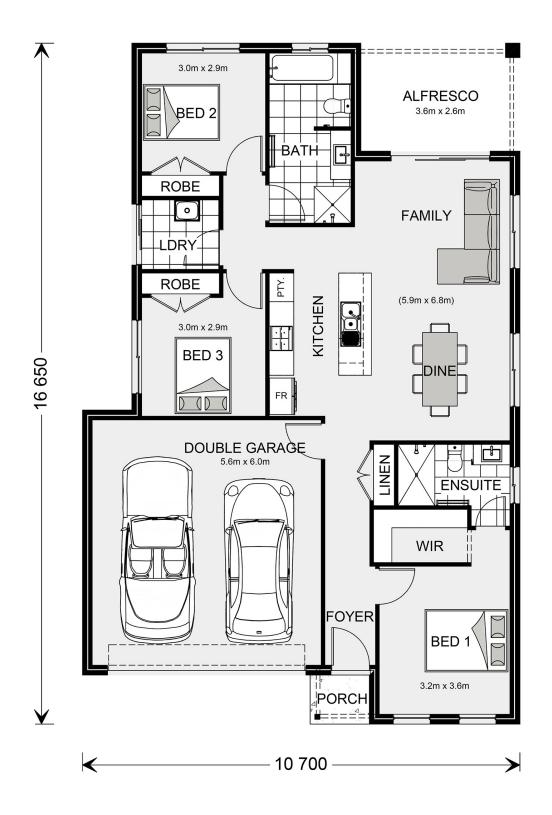

## **Nova 160**

101 Cruse St, Wangaratta

Land Area: 608 m<sup>2</sup>

Contact Glenn Arnott on 0428 441 722

<sup>\*</sup> Price listed is indicative only and does not include stamp duty, legal fees or conveyancing costs. Images may depict optional upgrades including fixtures, fencing, landscaping, features, facades, finishes and/or other items which are not included in the stated price. Further information overleaf. For further information, please talk to a New Homes Consultant or visit our website at https://www.gjgardner.com.au/house-and-land-pricing.

<sup>\*</sup> Package price is based on Nova 160 standard floor plan and standard façade (may be smaller than façade shown). Package may be subject to developer's design review panel, council final approval and G.J. Gardner Homes procedure of purchase. Package price excludes stamp duty on land, legal fees and conveyancing costs (including 6 Legal/74189757\_2 transfer of title and searches). Prices are current as of December 22, 2024 and are inclusive of GST. Prices may change without notice. Packages are subject to availability. Package subject to two separate contracts relating to the building and the land respectively. Photographs may depict fixtures, finishes and features not supplied by G.J Gardner Homes. Excluded items may include but are not limited to landscaping items such as planter boxes, retaining walls, water features, pergolas, screens, driveways and decorative items such as fencing and outdoor kitchens or barbeques. Photographs may also depict inclusions not forming part of the standard design and which may be subject to additional costs. This design and illustration remains the property of G.J Gardner Homes and may not be reproduced in whole or in part without written consent. For detailed home pricing, please talk to a New Homes Consultant or visit our website at https://www.gjgardner.com.au/house-and-land-pricing. Huon Homes trading as G.J. Gardner Homes - Wodonga. Builders License CDBU 53693.