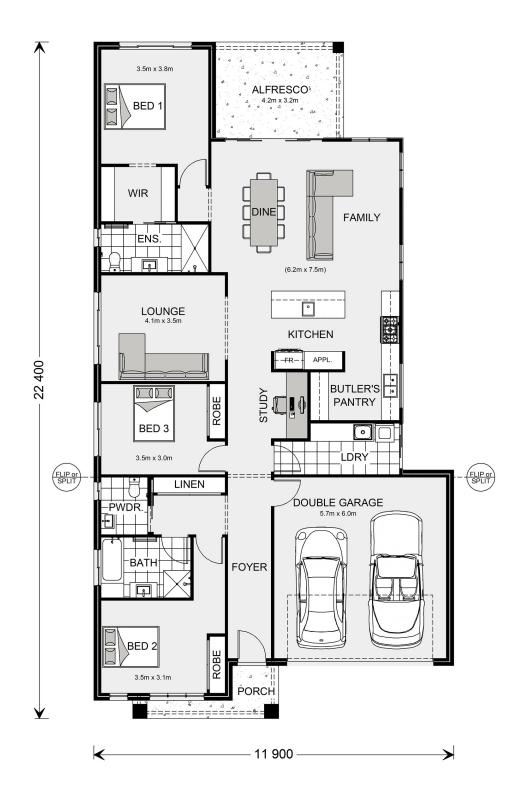

## **Baltimore 225**

⊨ 3 🗁 2.5 🚍 2

\* Package price is based on Baltimore 225 standard floor plan and standard façade (may be smaller than façade shown). Package may be subject to developer's design review panel, council final approval and G.J. Gardner Homes procedure of purchase. Package price excludes stamp duty on land, legal fees and conveyancing costs (including 6 Legal/74189757\_2 transfer of title and searches). Prices are current as of November 23, 2024 and are inclusive of GST. Prices may change without notice. Packages are subject to availability. Package subject to two separate contracts relating to the building and the land respectively. Photographs may depict fixtures, finishes and features not supplied by G.J Gardner Homes. Excluded items may include but are not limited to landscaping items such as planter boxes, retaining walls, water features, pergolas, screens, driveways and decorative items such as fencing and outdoor kitchens or barbeques. Photographs may also depict inclusions not forming part of the standard design and which may be subject to additional costs. This design and illustration remains the property of G.J Gardner Homes and may not be reproduced in whole or in part without written consent. For detailed home pricing, please talk to a New Homes Consultant or visit our website at https://www.gjgardner.com.au/house-and-land-pricing. Hinton Building Pty Ltd trading as G.J. Gardner Homes - Swan Hill. Builders License CDB-U48589.