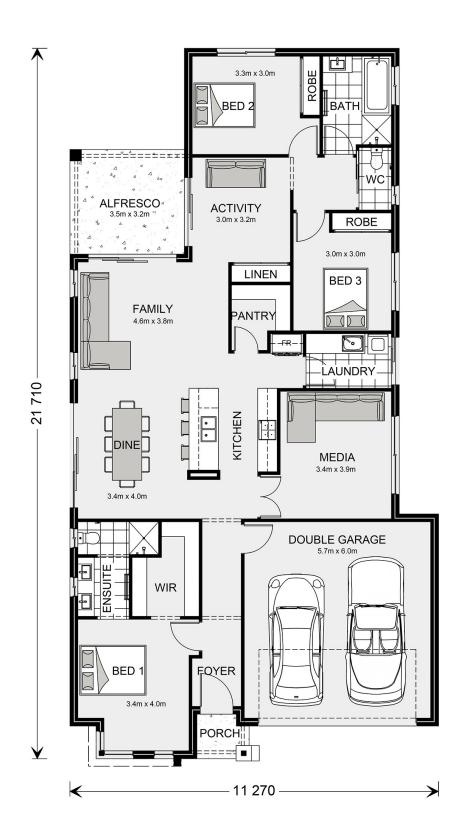

## Benowa 210

7235 Tingtagel Way, Werribee

Land Area:  $350 \text{ m}^2$ 

Contact Anthony Hussey on 0416253341

## Inclusions:

+ Site Costs Allowance, Facade Upgrade, High Ceilings, Flooring and much more

<sup>\*</sup> Price listed is indicative only and does not include stamp duty, legal fees or conveyancing costs. Images may depict optional upgrades including fixtures, fencing, landscaping, features, facades, finishes and/or other items which are not included in the stated price. Further information overleaf. For further information, please talk to a New Homes Consultant or visit our website at https://www.gjgardner.com.au/house-and-land-pricing.

<sup>\*</sup> Package price is based on Benowa 210 standard floor plan and standard façade (may be smaller than façade shown). Package may be subject to developer's design review panel, council final approval and G.J. Gardner Homes procedure of purchase. Package price excludes stamp duty on land, legal fees and conveyancing costs (including 6 Legal/74189757\_2 transfer of title and searches). Prices are current as of December 21, 2024 and are inclusive of GST. Prices may change without notice. Packages are subject to availability. Package subject to two separate contracts relating to the building and the land respectively. Photographs may depict fixtures, finishes and features not supplied by G.J Gardner Homes. Excluded items may include but are not limited to landscaping items such as planter boxes, retaining walls, water features, pergolas, screens, driveways and decorative items such as fencing and outdoor kitchens or barbeques. Photographs may also depict inclusions not forming part of the standard design and which may be subject to additional costs. This design and illustration remains the property of G.J Gardner Homes and may not be reproduced in whole or in part without written consent. For detailed home pricing, please talk to a New Homes Consultant or visit our website at https://www.gjgardner.com.au/house-and-land-pricing. Wyndham City Homes Pty Ltd trading as G.J. Gardner Homes - Wyndham City. Builders License CDB-U 71825.