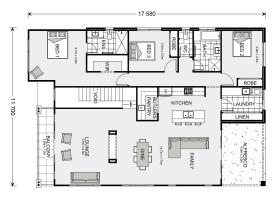

## Stamford 285

⊨ 4 🗁 3 🖨 2

## 75 Storth Ryes Avenue, Metung

Land Area: 733 m<sup>2</sup>

Contact Jacob Hutchins on 0417 311 458

\* Price listed is indicative only and does not include stamp duty, legal fees or conveyancing costs. Images may depict optional upgrades including fixtures, fencing, landscaping, features, facades, finishes and/or other items which are not included in the stated price. Further information overleaf. For further information, please talk to a New Homes Consultant or visit our website at https://www.gjgardner.com.au/house-and-land-pricing.