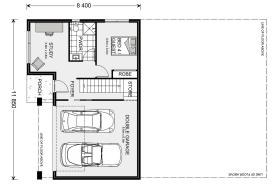

## Stamford 285

⊨ 4 🗁 3 🖨 2

## 75 Storth Ryes Avenue, Metung

Land Area: 733 m<sup>2</sup>

Contact Jacob Hutchins on 0417 311 458

\* Price listed is indicative only and does not include stamp duty, legal fees or conveyancing costs. Images may depict optional upgrades including fixtures, fencing, landscaping, features, facades, finishes and/or other items which are not included in the stated price. Further information overleaf. For further information, please talk to a New Homes Consultant or visit our website at https://www.gjgardner.com.au/house-and-land-pricing.