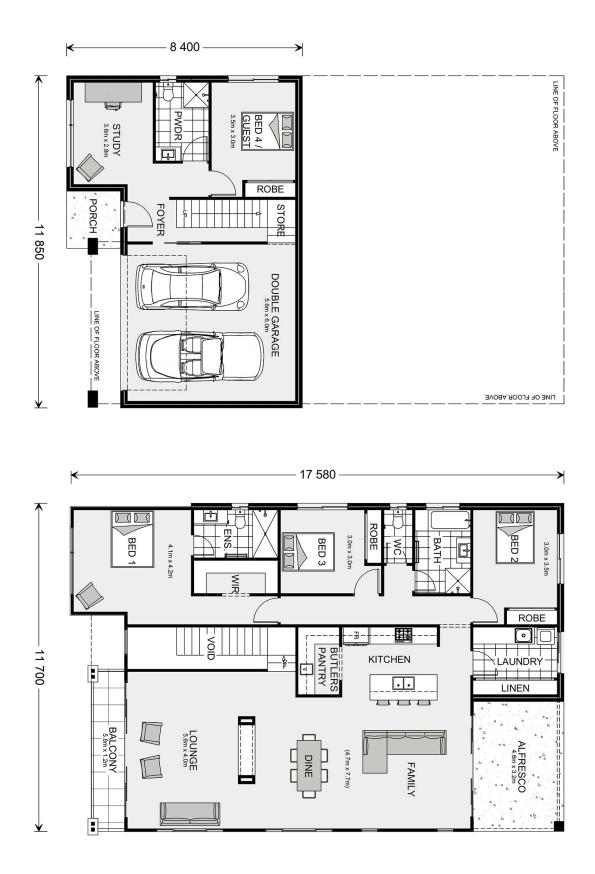

## Stamford 285

⊨ 4 🗁 3 🖨 2

## 75 Storth Ryes Avenue, Metung

Land Area: 733 m<sup>2</sup>

Contact Jacob Hutchins on 0417 311 458

\* Price listed is indicative only and does not include stamp duty, legal fees or conveyancing costs. Images may depict optional upgrades including fixtures, fencing, landscaping, features, facades, finishes and/or other items which are not included in the stated price. Further information overleaf. For further information, please talk to a New Homes Consultant or visit our website at https://www.gjgardner.com.au/house-and-land-pricing.