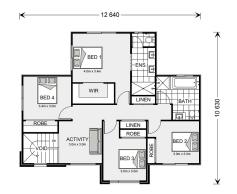

## Greenbay 274

**□** 5 **□** 2.5 **□** 2

7723 Levittown Rise, Werribee

Land Area: 472 m<sup>2</sup>

Contact Anthony Hussey on 0416253341