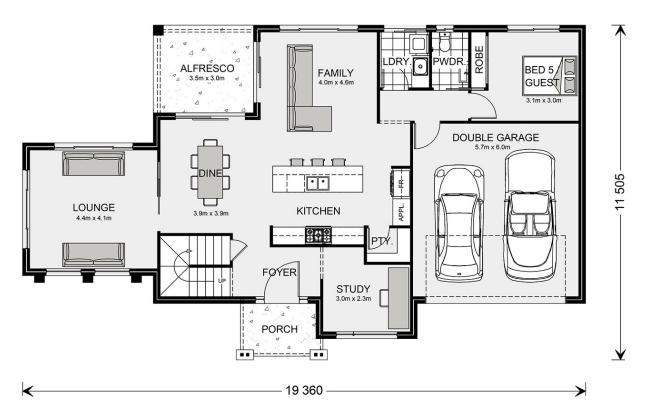

## Greenbay 274

**□** 5 **□** 2.5 **□** 2

7723 Levittown Rise, Werribee

Land Area: 472 m<sup>2</sup>

Contact Anthony Hussey on 0416253341

## Inclusions:

+ Site Costs Allowance, High Ceilings, Stone Benchtops, 900mm Westinghouse Appliances, Flooring and much more

<sup>\*</sup> Price listed is indicative only and does not include stamp duty, legal fees or conveyancing costs. Images may depict optional upgrades including fixtures, fencing, landscaping, features, facades, finishes and/or other items which are not included in the stated price. Further information overleaf. For further information, please talk to a New Homes Consultant or visit our website at https://www.gjgardner.com.au/house-and-land-pricing.