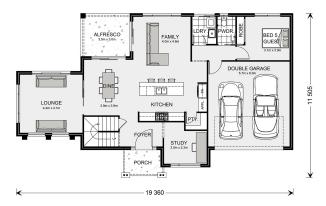

## Greenbay 274

**□** 5 **□** 2.5 **□** 2

7723 Levittown Rise, Werribee

Land Area: 472 m<sup>2</sup>

Contact Anthony Hussey on 0416253341