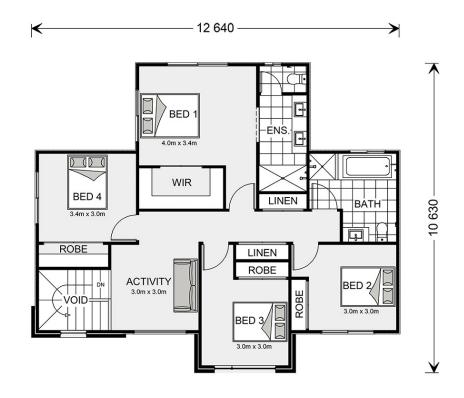

## Greenbay 274

**□** 5 **□** 2.5 **□** 2

7723 Levittown Rise, Werribee

Land Area: 472 m<sup>2</sup>

Contact Anthony Hussey on 0416253341