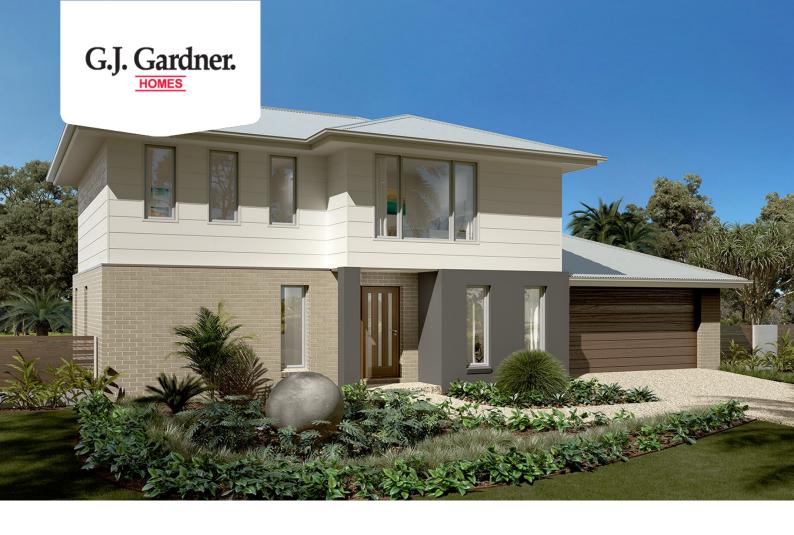

## Greenhaven 222

7723 Levittown Rise, Werribee

Land Area: 472 m<sup>2</sup>

Contact Anthony Hussey on 0416253341

## Inclusions:

+ Site Costs Allowance, Upgraded Facade, High Ceilings, Stone Benchtops, 900mm Westinghouse Appliances, Flooring, Downlights and much more

<sup>\*</sup> Price listed is indicative only and does not include stamp duty, legal fees or conveyancing costs. Images may depict optional upgrades including fixtures, fencing, landscaping, features, facades, finishes and/or other items which are not included in the stated price. Further information overleaf. For further information, please talk to a New Homes Consultant or visit our website at https://www.gjgardner.com.au/house-and-land-pricing.