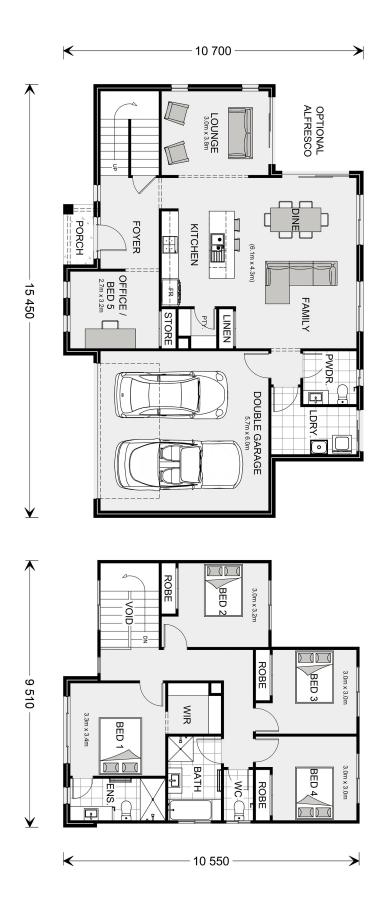

## Greenhaven 222

7723 Levittown Rise, Werribee

Land Area: 472 m<sup>2</sup>

Contact Anthony Hussey on 0416253341

## Inclusions:

+ Site Costs Allowance, Upgraded Facade, High Ceilings, Stone Benchtops, 900mm Westinghouse Appliances, Flooring, Downlights and much more

<sup>\*</sup> Price listed is indicative only and does not include stamp duty, legal fees or conveyancing costs. Images may depict optional upgrades including fixtures, fencing, landscaping, features, facades, finishes and/or other items which are not included in the stated price. Further information overleaf. For further information, please talk to a New Homes Consultant or visit our website at https://www.gjgardner.com.au/house-and-land-pricing.