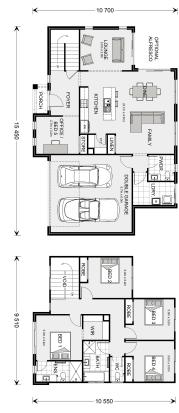

## Greenhaven 222

7723 Levittown Rise, Werribee

Land Area: 472 m<sup>2</sup>

Contact Anthony Hussey on 0416253341

## Inclusions:

+ Site Costs Allowance, Upgraded Facade, High Ceilings, Stone Benchtops, 900mm Westinghouse Appliances, Flooring, Downlights and much more

<sup>\*</sup> Price listed is indicative only and does not include stamp duty, legal fees or conveyancing costs. Images may depict optional upgrades including fixtures, fencing, landscaping, features, facades, finishes and/or other items which are not included in the stated price. Further information overleaf. For further information, please talk to a New Homes Consultant or visit our website at https://www.gjgardner.com.au/house-and-land-pricing.