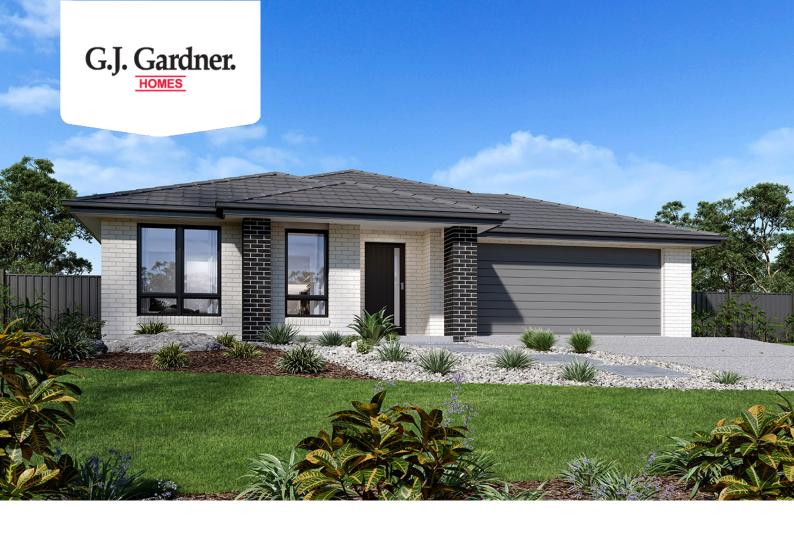

## Benowa 210

? Rivergum Estate Armstrong Dr, Barham

Land Area: 1090 m<sup>2</sup>

Contact Jo Sheldrick-Doherty on 0428 340 533

## Inclusions:

- + Fixed price contract once site costs and energy rating requirements are confirmed
- + Classic Streetscape with Colorbond roof, or design of your choice
- + Customised Fujitsu Ducted Zoned A/C
- + H2D Site upgrade included
- + Driveway pad and 900 concrete path around house
- + Double glazed windows