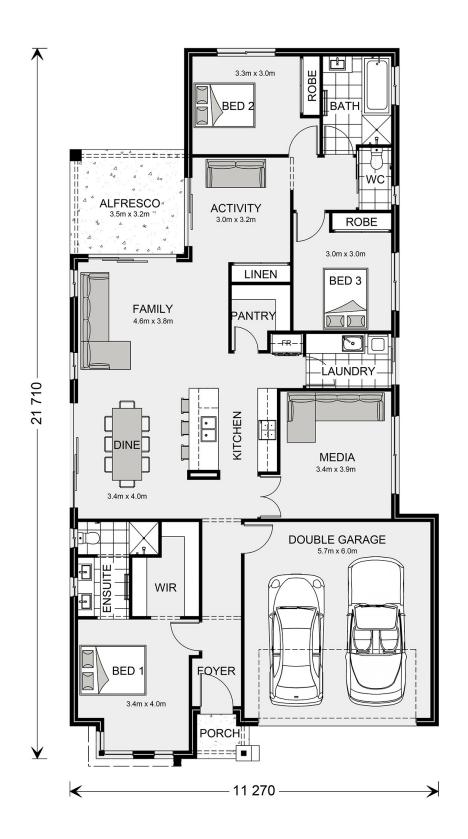

## Benowa 210

? Rivergum Estate Armstrong Dr, Barham

Land Area: 1090 m<sup>2</sup>

Contact Jo Sheldrick-Doherty on 0428 340 533

## Inclusions:

- + Fixed price contract once site costs and energy rating requirements are confirmed
- + Classic Streetscape with Colorbond roof, or design of your choice
- + Customised Fujitsu Ducted Zoned A/C
- + H2D Site upgrade included
- + Driveway pad and 900 concrete path around house
- + Double glazed windows