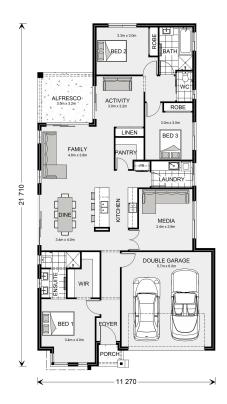

## Benowa 210

? Rivergum Estate Armstrong Dr, Barham

Land Area: 1090 m<sup>2</sup>

Contact Jo Sheldrick-Doherty on 0428 340 533

## Inclusions:

- + Fixed price contract once site costs and energy rating requirements are confirmed
- + Classic Streetscape with Colorbond roof, or design of your choice
- + Customised Fujitsu Ducted Zoned A/C
- + H2D Site upgrade included
- + Driveway pad and 900 concrete path around house
- + Double glazed windows