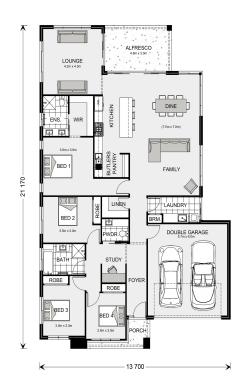

## **Broadbeach 245**

4 Heirloom Way, Swan Hill

Land Area: 648 m<sup>2</sup>

Contact Jo Sheldrick-Doherty on 0428 340 533

## Inclusions:

- + Resort Streetscape
- + Fixed Price Contract once any additional site costs and energy rating requirements are determined.
- + H2D site upgrade included
- + Reclaim Heat Pump hot water system
- + Driveway and 900 pathway around house
- + Wood look automatic sectional B&D panel lift garage door with remotes