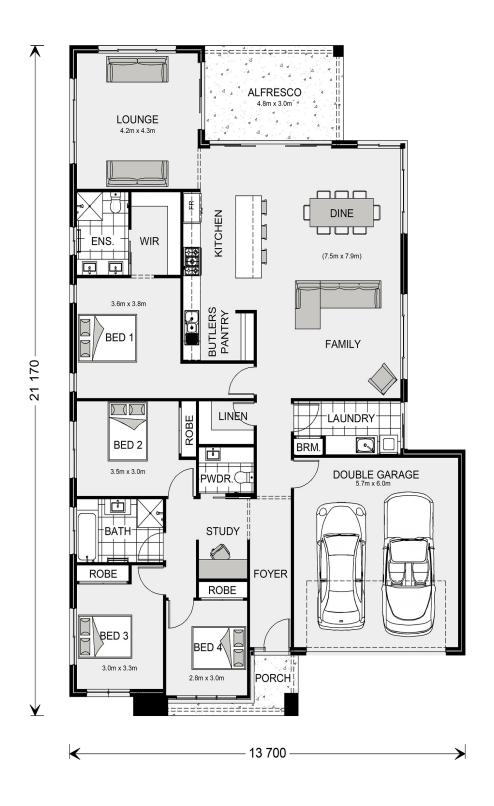

## **Broadbeach 245**

4 Heirloom Way, Swan Hill

Land Area: 648 m<sup>2</sup>

Contact Jo Sheldrick-Doherty on 0428 340 533

## Inclusions:

- + Resort Streetscape
- + Fixed Price Contract once any additional site costs and energy rating requirements are determined.
- + H2D site upgrade included
- + Reclaim Heat Pump hot water system
- + Driveway and 900 pathway around house
- + Wood look automatic sectional B&D panel lift garage door with remotes