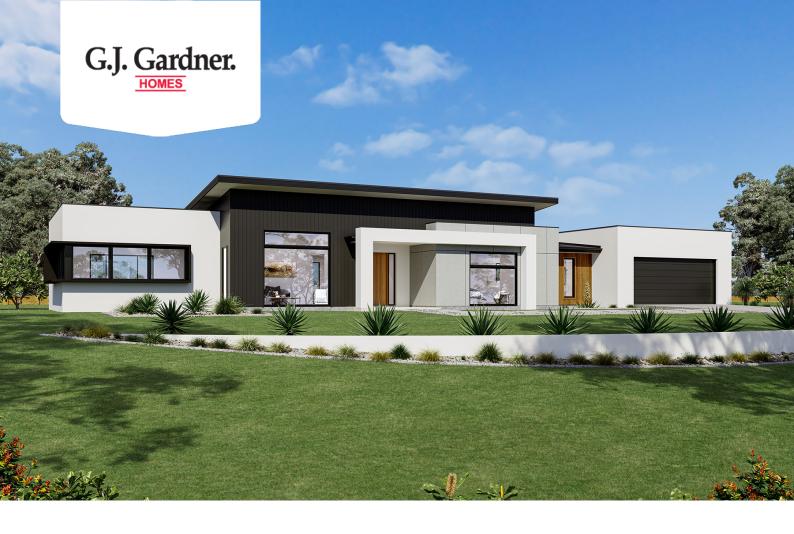

## Oakdale 255

8 Punt Road, Gol Gol

Land Area: 2163 m<sup>2</sup>

Contact Dennis McPhee on 0427 237 860

## Inclusions:

- + Prestigious Appointments
- + Impressive Modern Facade
- + Rev Cyc Ducted & Zoned Air Con
- + 900 Cooktop & Oven with Dishwasher
- + Carpet & Tiling Throughout
- + Vaulted Feature Ceilings