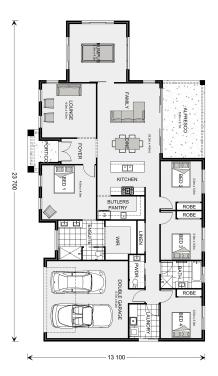

## Oakdale 255

8 Punt Road, Gol Gol

Land Area: 2163 m<sup>2</sup>

Contact Dennis McPhee on 0427 237 860

## Inclusions:

- + Prestigious Appointments
- + Impressive Modern Facade
- + Rev Cyc Ducted & Zoned Air Con
- + 900 Cooktop & Oven with Dishwasher
- + Carpet & Tiling Throughout
- + Vaulted Feature Ceilings