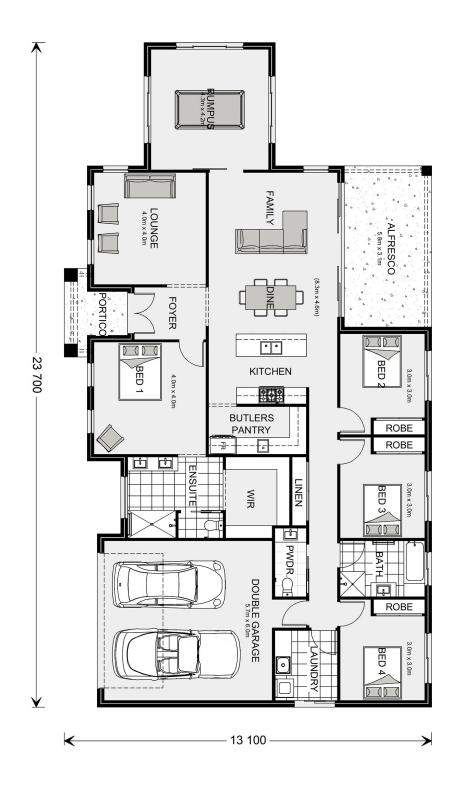

## Oakdale 255

8 Punt Road, Gol Gol

Land Area: 2163 m<sup>2</sup>

Contact Dennis McPhee on 0427 237 860

## Inclusions:

- + Prestigious Appointments
- + Impressive Modern Facade
- + Rev Cyc Ducted & Zoned Air Con
- + 900 Cooktop & Oven with Dishwasher
- + Carpet & Tiling Throughout
- + Vaulted Feature Ceilings