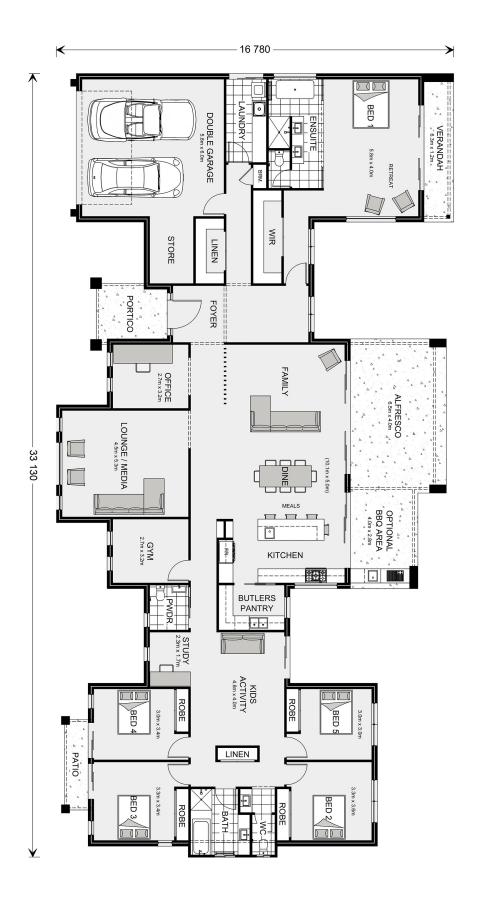

## Rochedale 412

**□** 5 **□** 2.5 **□** 2

8 Seabliss Cres, Corinella

Land Area: 2001 m<sup>2</sup>

Contact Lochlin Wall on 0435 737 000