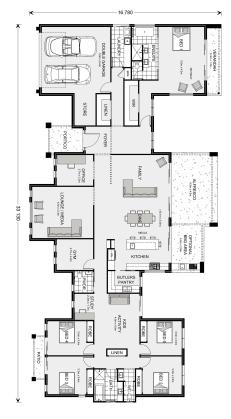

## Rochedale 412

**□** 5 **□** 2.5 **□** 2

8 Seabliss Cres, Corinella

Land Area: 2001 m<sup>2</sup>

Contact Lochlin Wall on 0435 737 000