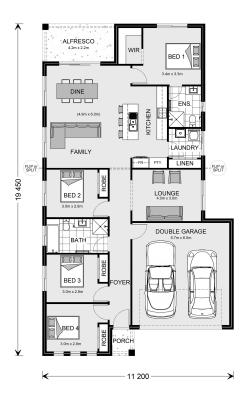

## **Edgecliff 190**

8 Anthurium Drive, Mt Duneed

Land Area: 400 m<sup>2</sup>

Contact Jason Draper on 0447525626

## Inclusions:

- + Hamptons Facade and Express Level Inclusions
- + H2 Slab upgrade allowance
- + Double Glazed Windows and Sliding Doors
- + All Electric Power up promotion available
- + BAL 12.5, NCC and 7 Star compliant
- + Colorbond Roof