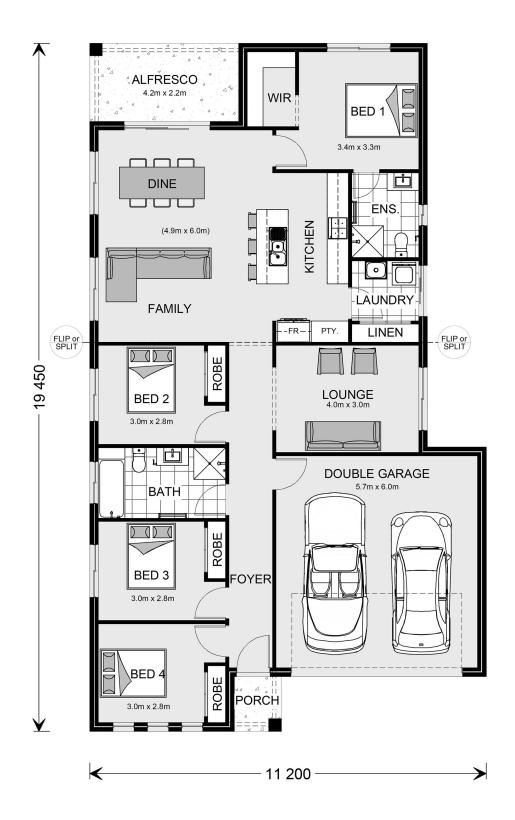

## **Edgecliff 190**

8 Anthurium Drive, Mt Duneed

Land Area: 400 m<sup>2</sup>

Contact Jason Draper on 0447525626

## Inclusions:

- + Hamptons Facade and Express Level Inclusions
- + H2 Slab upgrade allowance
- + Double Glazed Windows and Sliding Doors
- + All Electric Power up promotion available
- + BAL 12.5, NCC and 7 Star compliant
- + Colorbond Roof