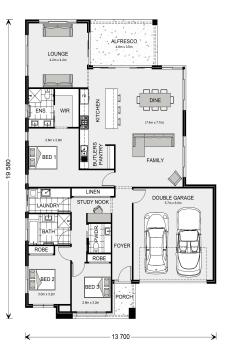

## **Broadbeach 224**

⊨ 3 🗁 2.5 🔂 2

## Inclusions:

+ Garage & Living on the same side

\* Price listed is indicative only and does not include stamp duty, legal fees or conveyancing costs. Images may depict optional upgrades including fixtures, fencing, landscaping, features, facades, finishes and/or other items which are not included in the stated price. Further information overleaf. For further information, please talk to a New Homes Consultant or visit our website at https://www.gjgardner.com.au/house-and-land-pricing.