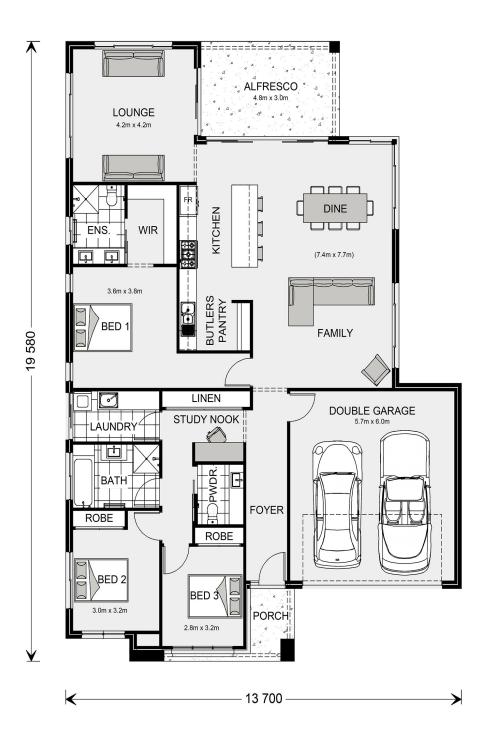

## **Broadbeach 224**

⊨ 3 🗁 2.5 🔂 2

## Inclusions:

+ Garage & Living on the same side

\* Price listed is indicative only and does not include stamp duty, legal fees or conveyancing costs. Images may depict optional upgrades including fixtures, fencing, landscaping, features, facades, finishes and/or other items which are not included in the stated price. Further information overleaf. For further information, please talk to a New Homes Consultant or visit our website at https://www.gjgardner.com.au/house-and-land-pricing.