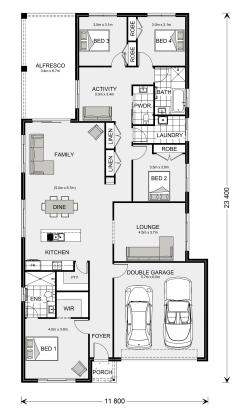

## Pacific 250

Lot 8 Tea Tree Drive, Peterborough

Land Area: 738 m<sup>2</sup>

<sup>\*</sup> Price listed is indicative only and does not include stamp duty, legal fees or conveyancing costs. Images may depict optional upgrades including fixtures, fencing, landscaping, features, facades, finishes and/or other items which are not included in the stated price. Further information overleaf. For further information, please talk to a New Homes Consultant or visit our website at https://www.gjgardner.com.au/house-and-land-pricing.