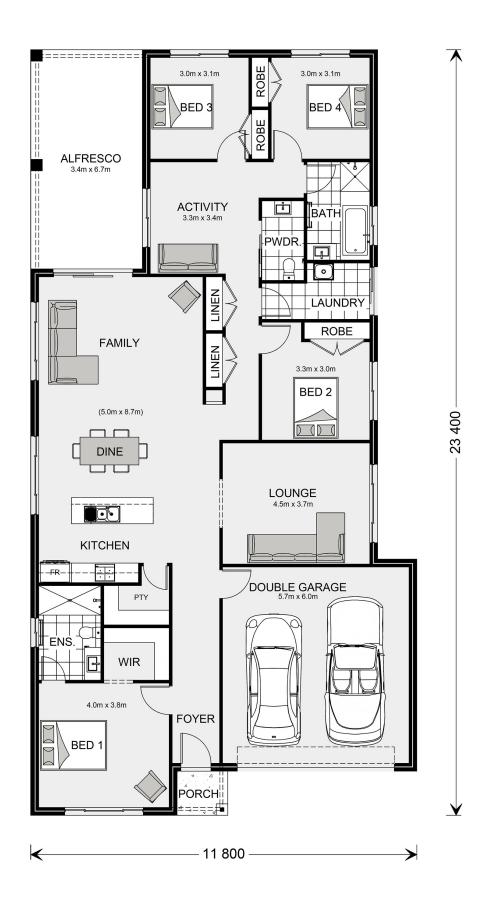

## Pacific 250

Lot 8 Tea Tree Drive, Peterborough

Land Area: 738 m<sup>2</sup>

<sup>\*</sup> Price listed is indicative only and does not include stamp duty, legal fees or conveyancing costs. Images may depict optional upgrades including fixtures, fencing, landscaping, features, facades, finishes and/or other items which are not included in the stated price. Further information overleaf. For further information, please talk to a New Homes Consultant or visit our website at https://www.gjgardner.com.au/house-and-land-pricing.