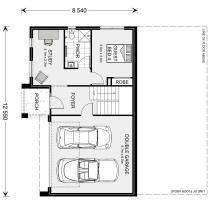

## Windsor 247

8 Pyke Crescent, Torquay

Land Area: 513 m<sup>2</sup>

Contact Jason Draper on 0447525626

## **Inclusions:**

- + Classic Facade and Select level inclusions
- + Double Glazed Windows and Sliding Doors
- + H2 Slab upgrade & retaining wall allowance
- + All electric home including 5.28KW PV Solar system
- + BAL 12.5, NCC and 7 Star compliant
- + Carpet & Vinyl Plank Flooring throughout