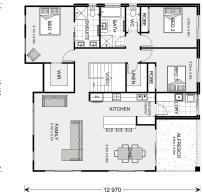

## Windsor 247

8 Pyke Crescent, Torquay

Land Area: 513 m<sup>2</sup>

Contact Jason Draper on 0447525626

## **Inclusions:**

- + Classic Facade and Select level inclusions
- + Double Glazed Windows and Sliding Doors
- + H2 Slab upgrade & retaining wall allowance
- + All electric home including 5.28KW PV Solar system
- + BAL 12.5, NCC and 7 Star compliant
- + Carpet & Vinyl Plank Flooring throughout