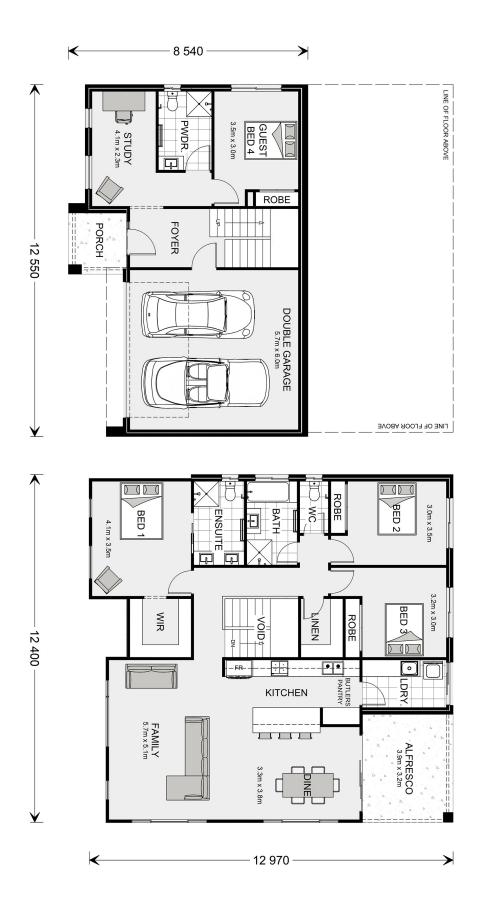

## Windsor 247

8 Pyke Crescent, Torquay

Land Area: 513 m<sup>2</sup>

Contact Jason Draper on 0447525626

## **Inclusions:**

- + Classic Facade and Select level inclusions
- + Double Glazed Windows and Sliding Doors
- + H2 Slab upgrade & retaining wall allowance
- + All electric home including 5.28KW PV Solar system
- + BAL 12.5, NCC and 7 Star compliant
- + Carpet & Vinyl Plank Flooring throughout