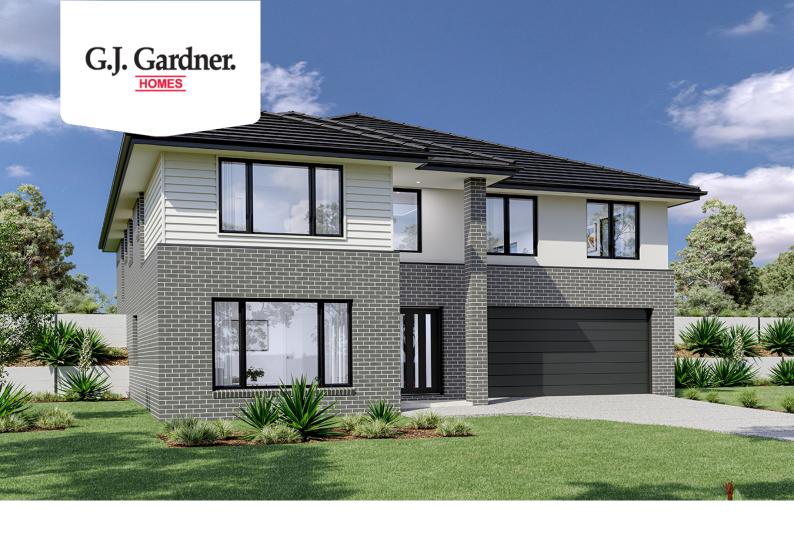

## Windsor 247

8 Pyke Crescent, Torquay

Land Area: 513 m<sup>2</sup>

Contact Jason Draper on 0447525626

## **Inclusions:**

- + Classic Facade and Select level inclusions
- + Double Glazed Windows and Sliding Doors
- + H2 Slab upgrade & retaining wall allowance
- + All electric home including 5.28KW PV Solar system
- + BAL 12.5, NCC and 7 Star compliant
- + Carpet & Vinyl Plank Flooring throughout