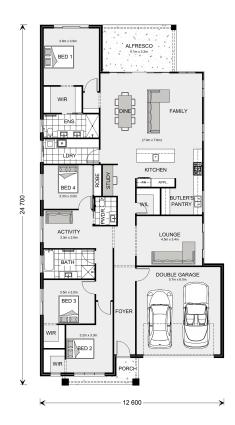

## **Baltimore 270**

## Inclusions:

- + Site Cost Allowance Included
- + 900mm Westinghouse Appliances Included
- + Ducted Heating & Evaporative Cooling Included
- + Laminate Timber Floors and Carpet Included
- + 40mm Stone to Kitchen and 20mm Bathrooms Included
- + 20x LED Downlights Included

<sup>\*</sup> Package price is based on Baltimore 270 standard floor plan and standard façade (may be smaller than façade shown). Package may be subject to developer's design review panel, council final approval and G.J. Gardner Homes procedure of purchase. Package price excludes stamp duty on land, legal fees and conveyancing costs (including 6 Legal/74189757\_2 transfer of title and searches). Prices are current as of December 22, 2024 and are inclusive of GST. Prices may change without notice. Packages are subject to availability. Package subject to two separate contracts relating to the building and the land respectively. Photographs may depict fixtures, finishes and features not supplied by G.J Gardner Homes. Excluded items may include but are not limited to landscaping items such as planter boxes, retaining walls, water features, pergolas, screens, driveways and decorative items such as fencing and outdoor kitchens or barbeques. Photographs may also depict inclusions not forming part of the standard design and which may be subject to additional costs. This design and illustration remains the property of G.J Gardner Homes and may not be reproduced in whole or in part without written consent. For detailed home pricing, please talk to a New Homes Consultant or visit our website at https://www.gjgardner.com.au/house-and-land-pricing. Pinnacle Home Builders PTY LTD trading as G.J. Gardner Homes - Hume. Builders License CDB-U60246.