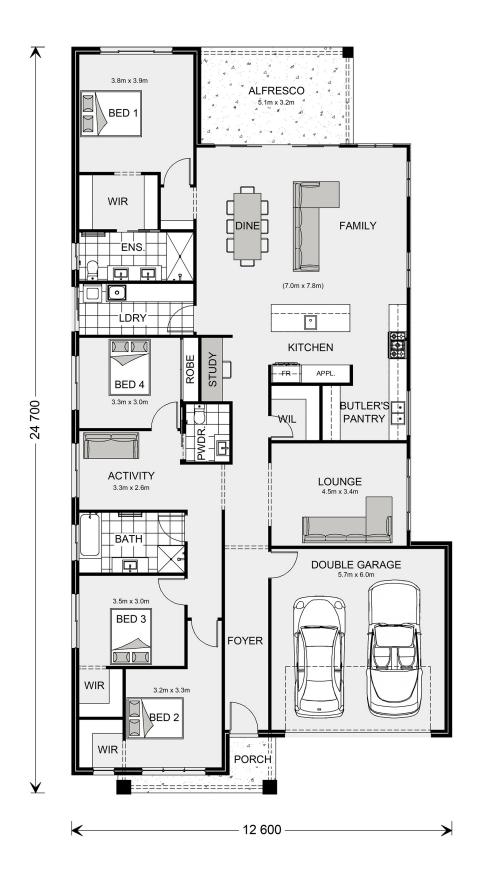

## **Baltimore 270**

## Inclusions:

- + Site Cost Allowance Included
- + 900mm Westinghouse Appliances Included
- + Ducted Heating & Evaporative Cooling Included
- + Laminate Timber Floors and Carpet Included
- + 40mm Stone to Kitchen and 20mm Bathrooms Included
- + 20x LED Downlights Included

<sup>\*</sup> Package price is based on Baltimore 270 standard floor plan and standard façade (may be smaller than façade shown). Package may be subject to developer's design review panel, council final approval and G.J. Gardner Homes procedure of purchase. Package price excludes stamp duty on land, legal fees and conveyancing costs (including 6 Legal/74189757\_2 transfer of title and searches). Prices are current as of December 22, 2024 and are inclusive of GST. Prices may change without notice. Packages are subject to availability. Package subject to two separate contracts relating to the building and the land respectively. Photographs may depict fixtures, finishes and features not supplied by G.J Gardner Homes. Excluded items may include but are not limited to landscaping items such as planter boxes, retaining walls, water features, pergolas, screens, driveways and decorative items such as fencing and outdoor kitchens or barbeques. Photographs may also depict inclusions not forming part of the standard design and which may be subject to additional costs. This design and illustration remains the property of G.J Gardner Homes and may not be reproduced in whole or in part without written consent. For detailed home pricing, please talk to a New Homes Consultant or visit our website at https://www.gjgardner.com.au/house-and-land-pricing. Pinnacle Home Builders PTY LTD trading as G.J. Gardner Homes - Hume. Builders License CDB-U60246.