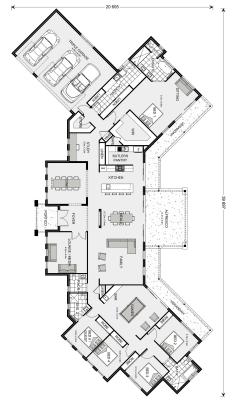

## **Montville 462**

**□** 5 **□** 3.5 **□** 3

81 Alamere Drive, Traralgon

Land Area: 5248 m<sup>2</sup>

Contact Lochlin Wall on 0435 737 000

Inclusions:

+ Safe

<sup>\*</sup> Price listed is indicative only and does not include stamp duty, legal fees or conveyancing costs. Images may depict optional upgrades including fixtures, fencing, landscaping, features, facades, finishes and/or other items which are not included in the stated price. Further information overleaf. For further information, please talk to a New Homes Consultant or visit our website at https://www.gjgardner.com.au/house-and-land-pricing.