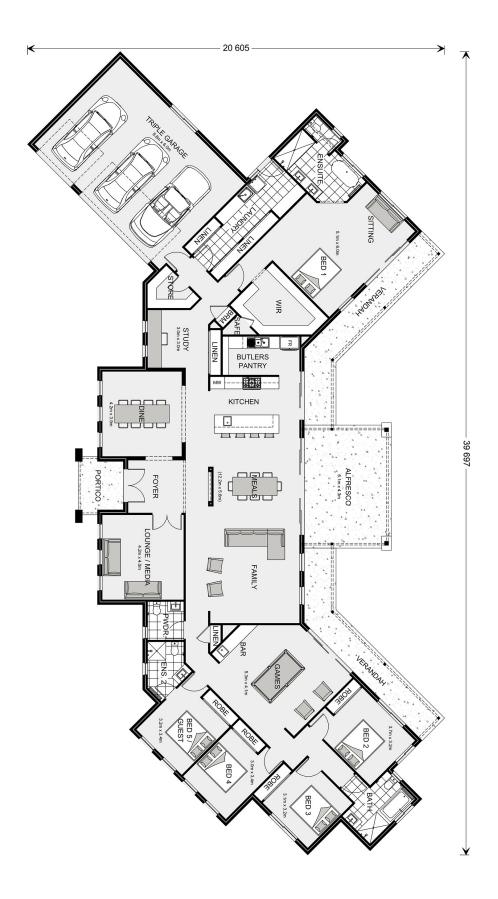

## **Montville 462**

**□** 5 **□** 3.5 **□** 3

81 Alamere Drive, Traralgon

Land Area: 5248 m<sup>2</sup>

Contact Lochlin Wall on 0435 737 000

Inclusions:

+ Safe

<sup>\*</sup> Price listed is indicative only and does not include stamp duty, legal fees or conveyancing costs. Images may depict optional upgrades including fixtures, fencing, landscaping, features, facades, finishes and/or other items which are not included in the stated price. Further information overleaf. For further information, please talk to a New Homes Consultant or visit our website at https://www.gjgardner.com.au/house-and-land-pricing.