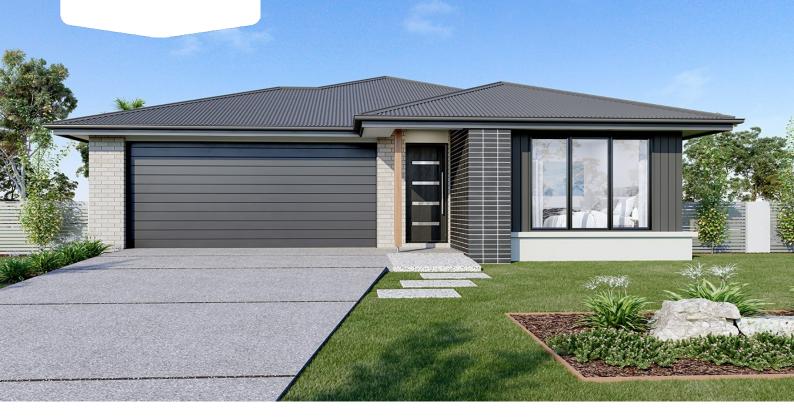

## Nova 160

⊨ 3 🗁 2 🚍 2

## 63 Black Sawn drive, St Leonards

Land Area: 400 m<sup>2</sup>

Contact Aarti Puri on 0416715676

## Inclusions:

- + Resort Facade
- + Express Inclusions range
- + 6.58 kw solar with 5kw inverter
- + Double Glazed Windows & Sliding Doors
- + NBN Pack
- + Colourbond roof

\* Price listed is indicative only and does not include stamp duty, legal fees or conveyancing costs. Images may depict optional upgrades including fixtures, fencing, landscaping, features, facades, finishes and/or other items which are not included in the stated price. Further information overleaf. For further information, please talk to a New Homes Consultant or visit our website at https://www.gjgardner.com.au/house-and-land-pricing.