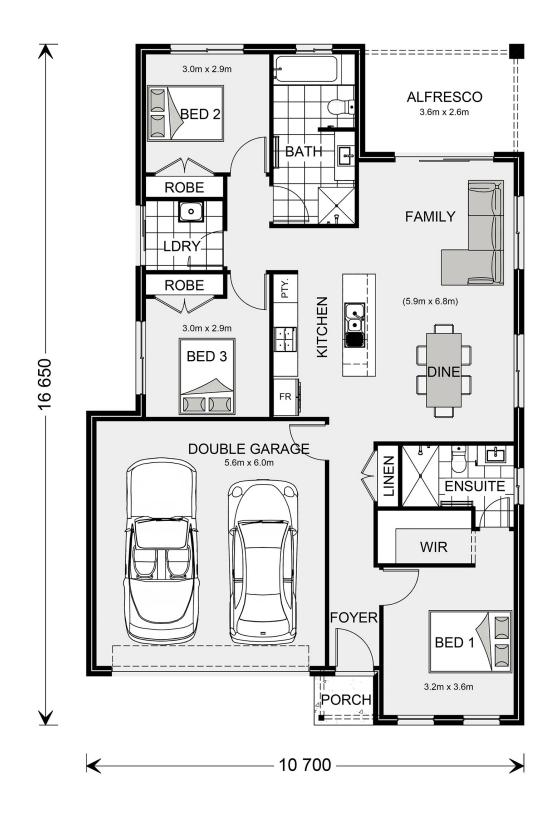

## Nova 160

⊨ 3 🗁 2 🚍 2

\* Package price is based on Nova 160 standard floor plan and standard façade (may be smaller than façade shown). Package may be subject to developer's design review panel, council final approval and G.J. Gardner Homes procedure of purchase. Package price excludes stamp duty on land, legal fees and conveyancing costs (including 6 Legal/74189757\_2 transfer of title and searches). Prices are current as of December 26, 2024 and are inclusive of GST. Prices may change without notice. Packages are subject to availability. Package subject to two separate contracts relating to the building and the land respectively. Photographs may depict fixtures, finishes and features not supplied by G.J Gardner Homes. Excluded items may include but are not limited to landscaping items such as planter boxes, retaining walls, water features, pergolas, screens, driveways and decorative items such as fencing and outdoor kitchens or barbeques. Photographs may also depict inclusions not forming part of the standard design and which may be subject to additional costs. This design and illustration remains the property of G.J Gardner Homes and may not be reproduced in whole or in part without written consent. For detailed home pricing, please talk to a New Homes Consultant or visit our website at https://www.gjgardner.com.au/house-and-land-pricing. Oakwood Plains Pty Ltd trading as G.J. Gardner Homes - Geelong. Builders License CDB-U54088.