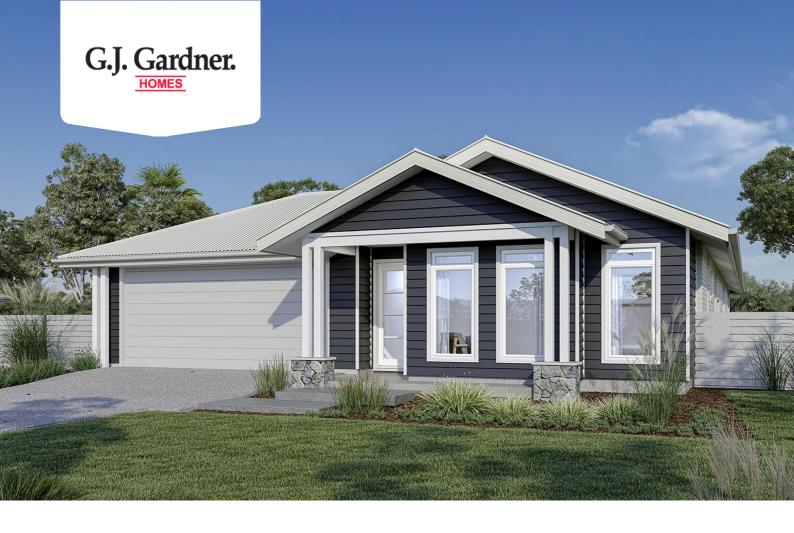

## Fairhaven 235

131 Seven Creeks Drive, Kialla

Land Area: 905 m<sup>2</sup>

## Inclusions:

- + Colorbond Roof, Fascia and Gutters + 450mm Eaves to the Whole
- + Full Floor Coverings (Carpet and Vinyl Planks)
- + Ducted Gas Heating and Evap Cooling
- + 40m2 Plain Concrete for a Driveway
- + 900mm Westinghouse Appliances
- + Hamptons Facade