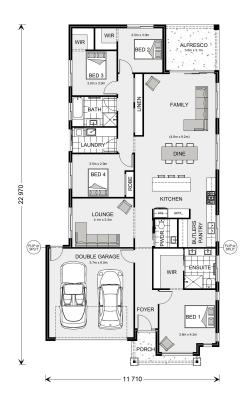

## Fairhaven 235

131 Seven Creeks Drive, Kialla

Land Area: 905 m<sup>2</sup>

## Inclusions:

- + Colorbond Roof, Fascia and Gutters + 450mm Eaves to the Whole
- + Full Floor Coverings (Carpet and Vinyl Planks)
- + Ducted Gas Heating and Evap Cooling
- + 40m2 Plain Concrete for a Driveway
- + 900mm Westinghouse Appliances
- + Hamptons Facade