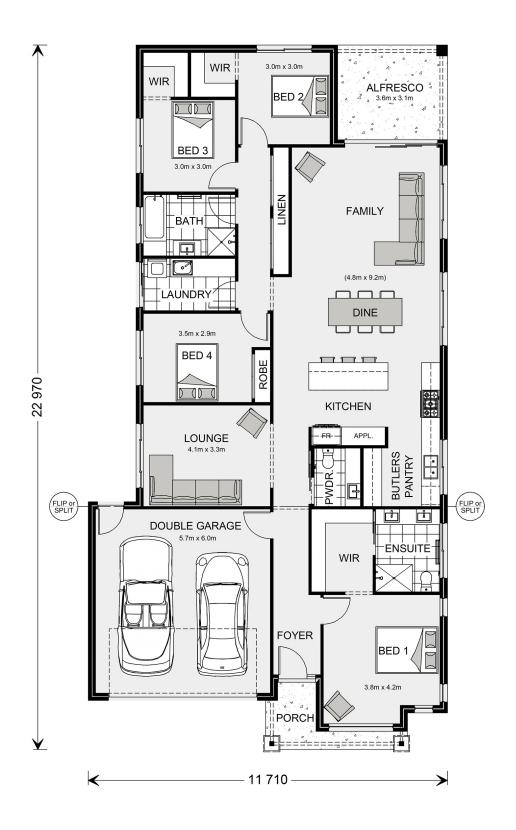

## Fairhaven 235

131 Seven Creeks Drive, Kialla

Land Area: 905 m<sup>2</sup>

## Inclusions:

- + Colorbond Roof, Fascia and Gutters + 450mm Eaves to the Whole
- + Full Floor Coverings (Carpet and Vinyl Planks)
- + Ducted Gas Heating and Evap Cooling
- + 40m2 Plain Concrete for a Driveway
- + 900mm Westinghouse Appliances
- + Hamptons Facade