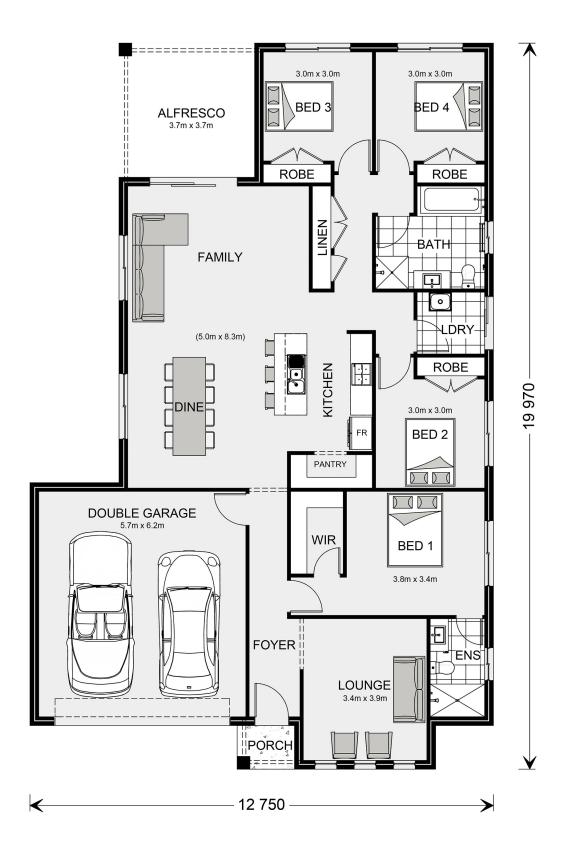

## **Woodridge 216**

77 Black swan drive, St Leonards

Land Area: 448 m<sup>2</sup>

Contact Aarti Puri on 0416715676

## Inclusions:

- + Beach Facade
- + Express Inclusions range
- + 6.58 kw solar with 5kw inverter
- + Double Glazed Windows & Sliding Doors
- + NBN Pack
- + Colourbond roof

<sup>\*</sup> Price listed is indicative only and does not include stamp duty, legal fees or conveyancing costs. Images may depict optional upgrades including fixtures, fencing, landscaping, features, facades, finishes and/or other items which are not included in the stated price. Further information overleaf. For further information, please talk to a New Homes Consultant or visit our website at https://www.gjgardner.com.au/house-and-land-pricing.

<sup>\*</sup> Package price is based on Woodridge 216 standard floor plan and standard façade (may be smaller than façade shown). Package may be subject to developer's design review panel, council final approval and G.J. Gardner Homes procedure of purchase. Package price excludes stamp duty on land, legal fees and conveyancing costs (including 6 Legal/74189757\_2 transfer of title and searches). Prices are current as of December 26, 2024 and are inclusive of GST. Prices may change without notice. Packages are subject to availability. Package subject to two separate contracts relating to the building and the land respectively. Photographs may depict fixtures, finishes and features not supplied by G.J Gardner Homes. Excluded items may include but are not limited to landscaping items such as planter boxes, retaining walls, water features, pergolas, screens, driveways and decorative items such as fencing and outdoor kitchens or barbeques. Photographs may also depict inclusions not forming part of the standard design and which may be subject to additional costs. This design and illustration remains the property of G.J Gardner Homes and may not be reproduced in whole or in part without written consent. For detailed home pricing, please talk to a New Homes Consultant or visit our website at https://www.gjgardner.com.au/house-and-land-pricing. Oakwood Plains Pty Ltd trading as G.J. Gardner Homes - Geelong. Builders License CDB-U54088.