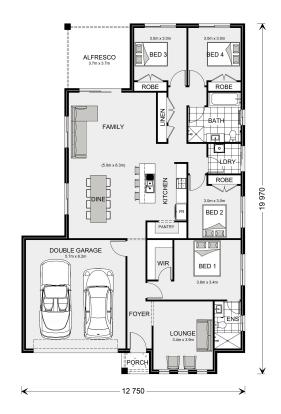

## **Woodridge 216**

77 Black swan drive, St Leonards

Land Area: 448 m<sup>2</sup>

Contact Aarti Puri on 0416715676

## Inclusions:

- + Beach Facade
- + Express Inclusions range
- + 6.58 kw solar with 5kw inverter
- + Double Glazed Windows & Sliding Doors
- + NBN Pack
- + Colourbond roof

<sup>\*</sup> Price listed is indicative only and does not include stamp duty, legal fees or conveyancing costs. Images may depict optional upgrades including fixtures, fencing, landscaping, features, facades, finishes and/or other items which are not included in the stated price. Further information overleaf. For further information, please talk to a New Homes Consultant or visit our website at https://www.gjgardner.com.au/house-and-land-pricing.

<sup>\*</sup> Package price is based on Woodridge 216 standard floor plan and standard façade (may be smaller than façade shown). Package may be subject to developer's design review panel, council final approval and G.J. Gardner Homes procedure of purchase. Package price excludes stamp duty on land, legal fees and conveyancing costs (including 6 Legal/74189757\_2 transfer of title and searches). Prices are current as of December 26, 2024 and are inclusive of GST. Prices may change without notice. Packages are subject to availability. Package subject to two separate contracts relating to the building and the land respectively. Photographs may depict fixtures, finishes and features not supplied by G.J Gardner Homes. Excluded items may include but are not limited to landscaping items such as planter boxes, retaining walls, water features, pergolas, screens, driveways and decorative items such as fencing and outdoor kitchens or barbeques. Photographs may also depict inclusions not forming part of the standard design and which may be subject to additional costs. This design and illustration remains the property of G.J Gardner Homes and may not be reproduced in whole or in part without written consent. For detailed home pricing, please talk to a New Homes Consultant or visit our website at https://www.gjgardner.com.au/house-and-land-pricing. Oakwood Plains Pty Ltd trading as G.J. Gardner Homes - Geelong. Builders License CDB-U54088.