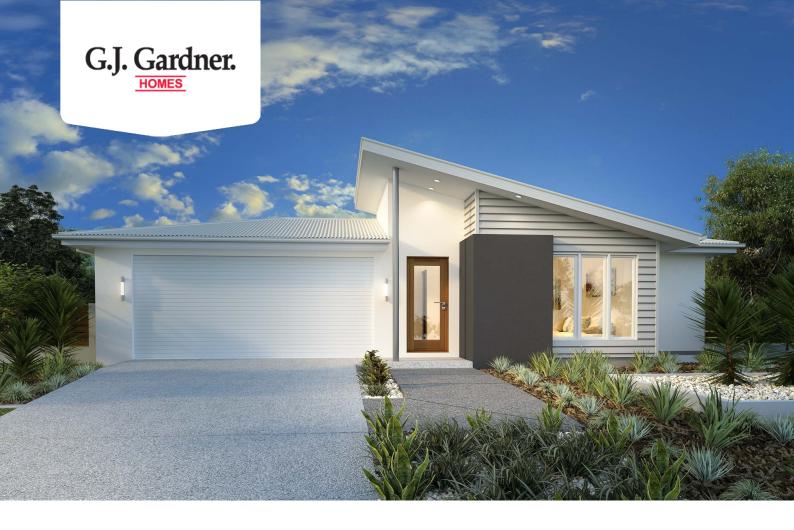

## **Woodridge 216**

77 Black swan drive, St Leonards

Land Area: 448 m<sup>2</sup>

Contact Aarti Puri on 0416715676

## Inclusions:

- + Beach Facade
- + Express Inclusions range
- + 6.58 kw solar with 5kw inverter
- + Double Glazed Windows & Sliding Doors
- + NBN Pack
- + Colourbond roof

<sup>\*</sup> Price listed is indicative only and does not include stamp duty, legal fees or conveyancing costs. Images may depict optional upgrades including fixtures, fencing, landscaping, features, facades, finishes and/or other items which are not included in the stated price. Further information overleaf. For further information, please talk to a New Homes Consultant or visit our website at https://www.gjgardner.com.au/house-and-land-pricing.