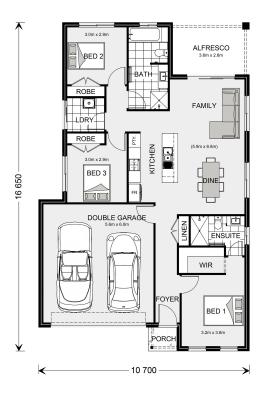

## **Nova 160**

## 24 Malakoff Road, Beechworth

Land Area: 589 m<sup>2</sup>

Contact Glenn Arnott on 0428 441 722

## Inclusions:

- + 2.55 Ceiling Heights
- + Double Glazing to Windows and Doors.
- + Merbau Decking
- + Hamptons Facade
- + Carpet to bedrooms and vinyl to living spaces
- + Split System and LED lights