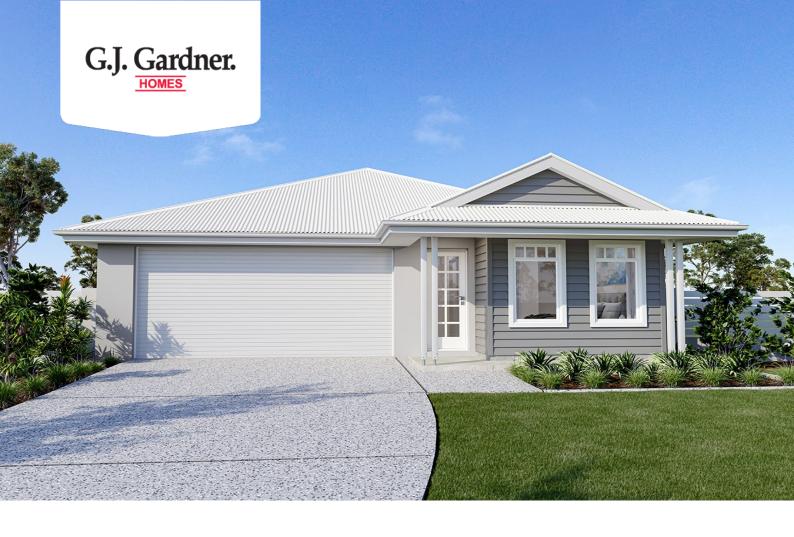

## **Nova 160**

## 24 Malakoff Road, Beechworth

Land Area: 589 m<sup>2</sup>

Contact Glenn Arnott on 0428 441 722

## Inclusions:

- + 2.55 Ceiling Heights
- + Double Glazing to Windows and Doors.
- + Merbau Decking
- + Hamptons Facade
- + Carpet to bedrooms and vinyl to living spaces
- + Split System and LED lights