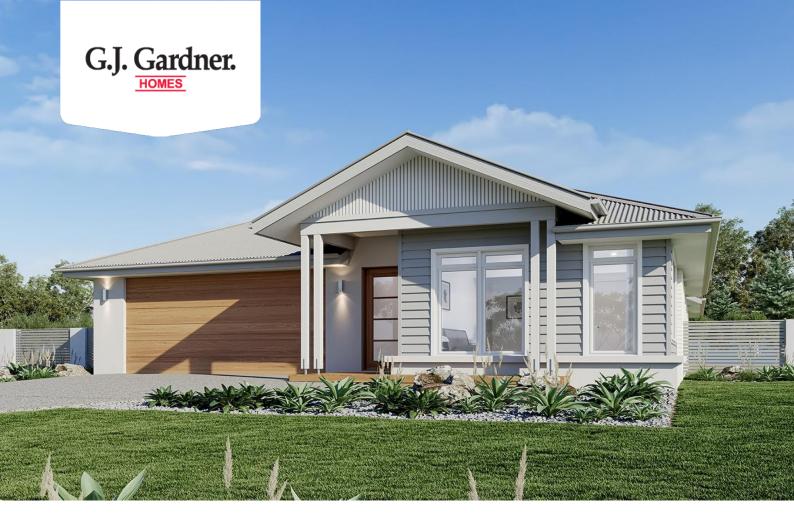

## Banksia 225

⊨ 4 🗁 2.5 🚍 2

18 Eucalypt Court, Echuca

Land Area: 1577 m<sup>2</sup>

## Inclusions:

- + Colorbond Roof, Fascia and Gutters + 450mm Eaves to the Whole Home
- + Full Floor Coverings (Carpet and Vinyl Planks)
- + Ducted Gas Heating and Evap Cooling
- + 40m2 Plain Concrete for a Driveway
- + 900 Westinghouse Appliances
- + Hamptons Facade