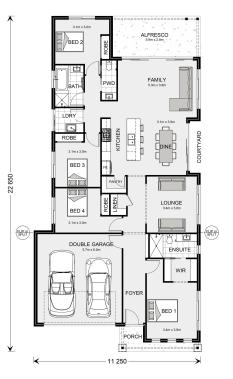

## Banksia 225

⊨ 4 🗁 2.5 🚍 2

18 Eucalypt Court, Echuca

Land Area: 1577 m<sup>2</sup>

## Inclusions:

- + Colorbond Roof, Fascia and Gutters + 450mm Eaves to the Whole Home
- + Full Floor Coverings (Carpet and Vinyl Planks)
- + Ducted Gas Heating and Evap Cooling
- + 40m2 Plain Concrete for a Driveway
- + 900 Westinghouse Appliances
- + Hamptons Facade