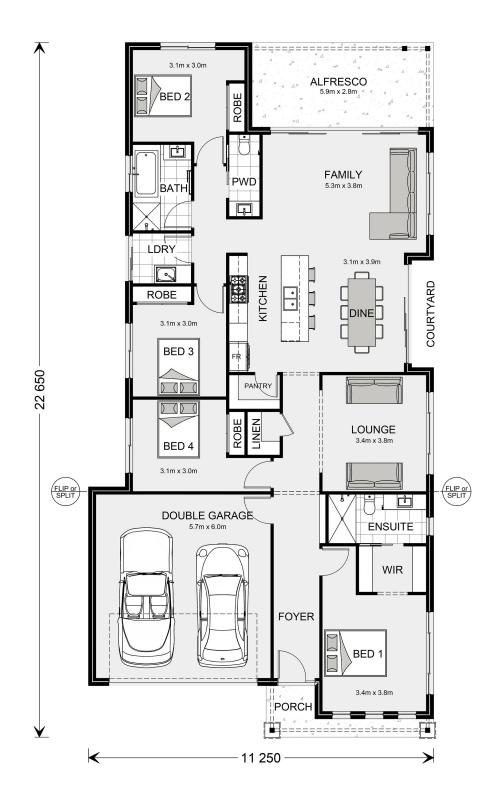

## Banksia 225

⊨ 4 🗁 2.5 🚍 2

18 Eucalypt Court, Echuca

Land Area: 1577 m<sup>2</sup>

## Inclusions:

- + Colorbond Roof, Fascia and Gutters + 450mm Eaves to the Whole Home
- + Full Floor Coverings (Carpet and Vinyl Planks)
- + Ducted Gas Heating and Evap Cooling
- + 40m2 Plain Concrete for a Driveway
- + 900 Westinghouse Appliances
- + Hamptons Facade