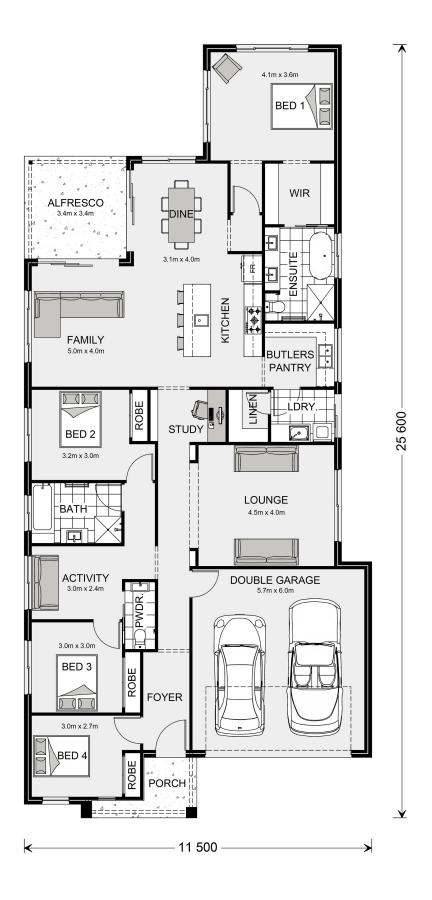

## **Edgewater 243**

⊨ 4 🗁 2.5 🚍 2

Lot 9 Tea Tree Drive, Peterborough Land Area: 738 m<sup>2</sup>

\* Price listed is indicative only and does not include stamp duty, legal fees or conveyancing costs. Images may depict optional upgrades including fixtures, fencing, landscaping, features, facades, finishes and/or other items which are not included in the stated price. Further information overleaf. For further information, please talk to a New Homes Consultant or visit our website at https://www.gjgardner.com.au/house-and-land-pricing.