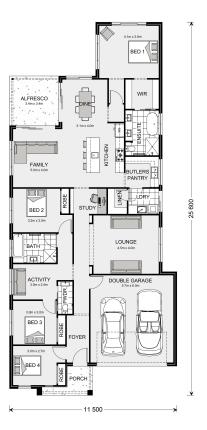

## **Edgewater 243**

⊨ 4 🗁 2.5 🚍 2

Lot 9 Tea Tree Drive, Peterborough Land Area: 738 m<sup>2</sup>

\* Price listed is indicative only and does not include stamp duty, legal fees or conveyancing costs. Images may depict optional upgrades including fixtures, fencing, landscaping, features, facades, finishes and/or other items which are not included in the stated price. Further information overleaf. For further information, please talk to a New Homes Consultant or visit our website at https://www.gjgardner.com.au/house-and-land-pricing.