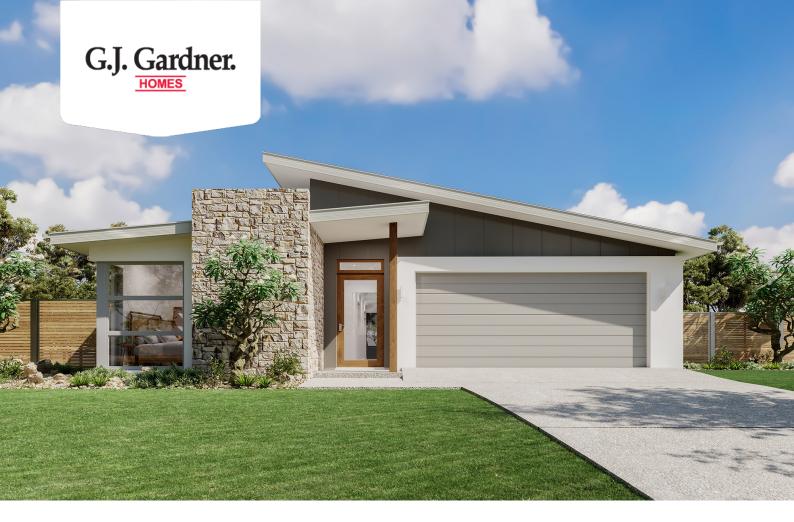

## **Edgewater 243**

⊨ 4 🗁 2.5 🚍 2

Lot 9 Tea Tree Drive, Peterborough Land Area: 738 m<sup>2</sup>

\* Price listed is indicative only and does not include stamp duty, legal fees or conveyancing costs. Images may depict optional upgrades including fixtures, fencing, landscaping, features, facades, finishes and/or other items which are not included in the stated price. Further information overleaf. For further information, please talk to a New Homes Consultant or visit our website at https://www.gjgardner.com.au/house-and-land-pricing.