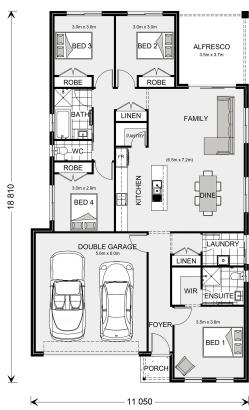

## **Nova 190**

922 Rees Road, Melton South

Land Area: 451 m<sup>2</sup>

Contact David Buchanan on 0436 013 223

## Inclusions:

- + Ducted heating
- + Westinghouse appliances
- + Metal roof
- + Site costs
- + Category 1 carpet, laminate and tiles to home
- + Reece fittings and fixtures

<sup>\*</sup> Price listed is indicative only and does not include stamp duty, legal fees or conveyancing costs. Images may depict optional upgrades including fixtures, fencing, landscaping, features, facades, finishes and/or other items which are not included in the stated price. Further information overleaf. For further information, please talk to a New Homes Consultant or visit our website at https://www.gjgardner.com.au/house-and-land-pricing.