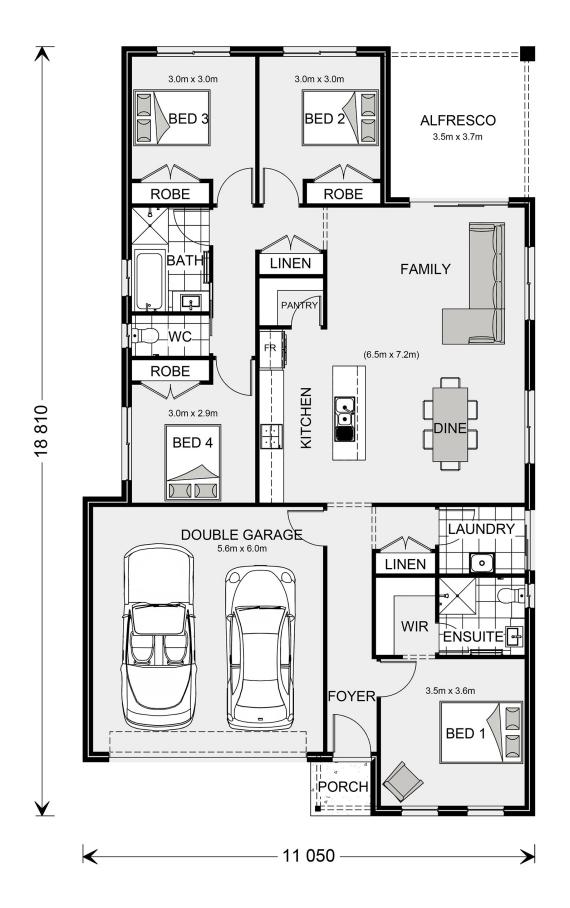

## **Nova 190**

29 Panama Street, Wollert

Land Area: 364 m<sup>2</sup>

Contact Livio Gamboni on 0414 016 380

## Inclusions:

- + Colour concrete Driveway & Tiled Porch and Alfresco
- + Quality Floor coverings Throughout.
- + 2550 High Ceiling Throughout.
- + 20mm Stone to kitchen bench top and Vanities.
- + Site cost Included (Subject to T&C)