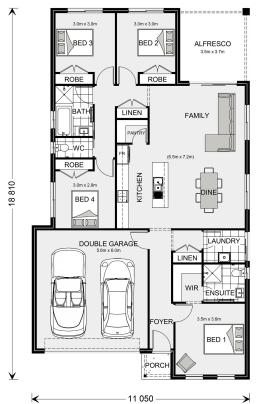

## **Nova 190**

29 Panama Street, Wollert

Land Area: 364 m<sup>2</sup>

Contact Livio Gamboni on 0414 016 380

## Inclusions:

- + Colour concrete Driveway & Tiled Porch and Alfresco
- + Quality Floor coverings Throughout.
- + 2550 High Ceiling Throughout.
- + 20mm Stone to kitchen bench top and Vanities.
- + Site cost Included (Subject to T&C)