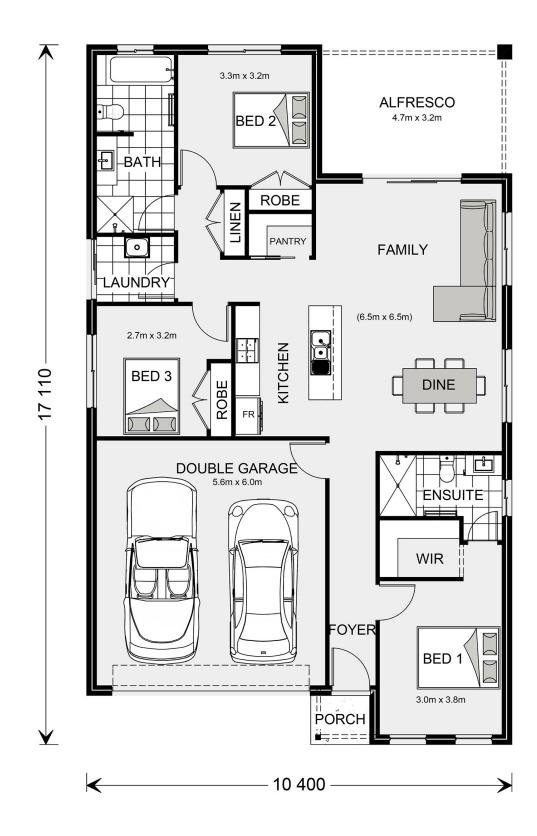

## Nova 170

⊨ 3 🗁 2 🚍 2

**7 Angeleno Way, Shepparton** Land Area: 508 m<sup>2</sup>

## Inclusions:

- + Colorbond Roof, Fascia and Gutters + 450mm Eaves to the Whole Home
- + Full Floor Coverings (Carpet and Vinyl Planks)
- + Ducted Gas Heating and Evap Cooling
- + 40m2 Plain Concrete for a Driveway
- + 900mm Westinghouse Appliances
- + Hamptons Facade