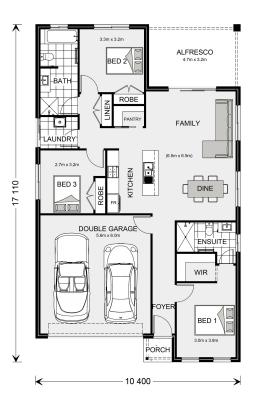

## Nova 170

⊨ 3 🗁 2 🚍 2

**7 Angeleno Way, Shepparton** Land Area: 508 m<sup>2</sup>

## Inclusions:

- + Colorbond Roof, Fascia and Gutters + 450mm Eaves to the Whole Home
- + Full Floor Coverings (Carpet and Vinyl Planks)
- + Ducted Gas Heating and Evap Cooling
- + 40m2 Plain Concrete for a Driveway
- + 900mm Westinghouse Appliances
- + Hamptons Facade