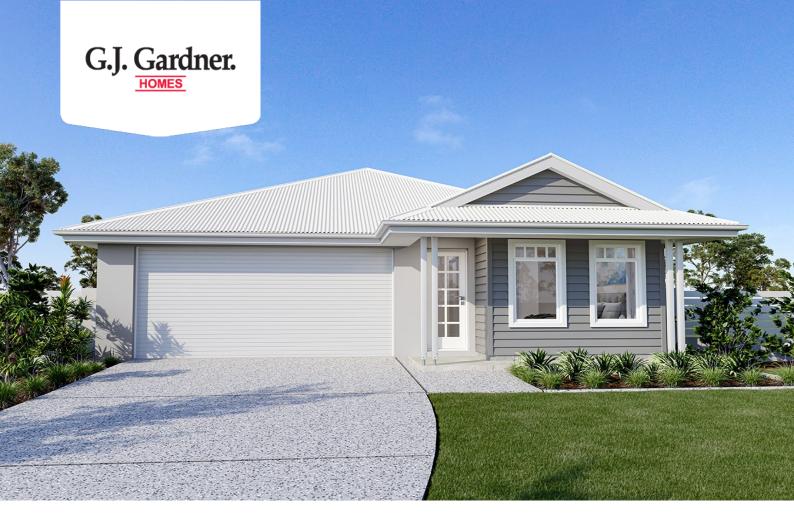

## Nova 170

⊨ 3 🗁 2 🚍 2

**7 Angeleno Way, Shepparton** Land Area: 508 m<sup>2</sup>

## Inclusions:

- + Colorbond Roof, Fascia and Gutters + 450mm Eaves to the Whole Home
- + Full Floor Coverings (Carpet and Vinyl Planks)
- + Ducted Gas Heating and Evap Cooling
- + 40m2 Plain Concrete for a Driveway
- + 900mm Westinghouse Appliances
- + Hamptons Facade