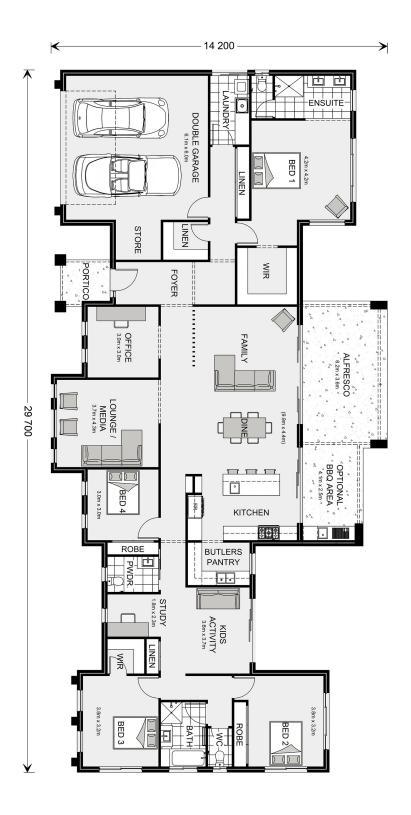

## Rochedale 327

44 Mako Drive, Tatura

Land Area: 2000 m<sup>2</sup>

## Inclusions:

- + Colorbond Roof, Fascia and Gutters + 450mm Eaves to the Whole Home
- + Full Floor Coverings (Carpet and Vinyl Planks)
- + Ducted Gas Heating and Evap Cooling
- + 60m2 Plain Concrete for a Driveway
- + 900mm Westinghouse Appliances
- + Downlights Throughout Home