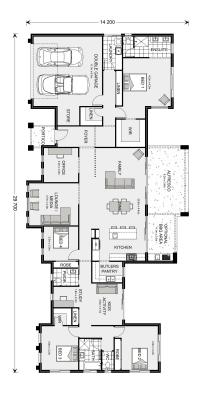

## Rochedale 327

44 Mako Drive, Tatura

Land Area: 2000 m<sup>2</sup>

## Inclusions:

- + Colorbond Roof, Fascia and Gutters + 450mm Eaves to the Whole Home
- + Full Floor Coverings (Carpet and Vinyl Planks)
- + Ducted Gas Heating and Evap Cooling
- + 60m2 Plain Concrete for a Driveway
- + 900mm Westinghouse Appliances
- + Downlights Throughout Home