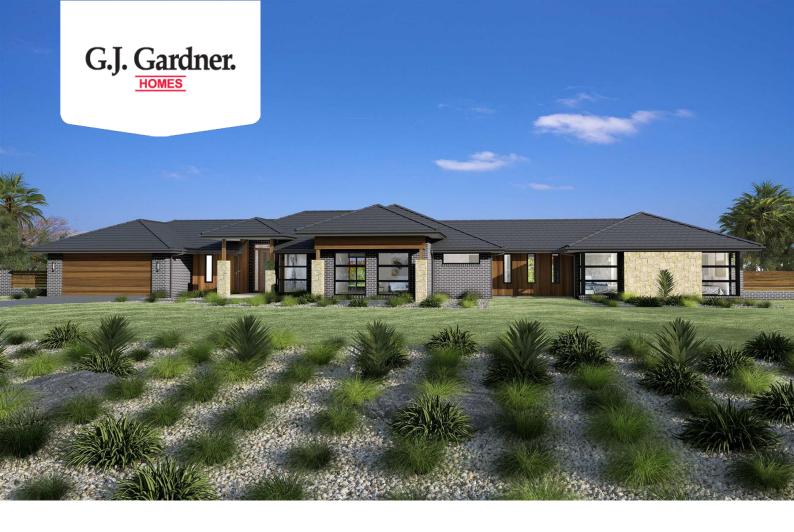

## Rochedale 327

44 Mako Drive, Tatura

Land Area: 2000 m<sup>2</sup>

## Inclusions:

- + Colorbond Roof, Fascia and Gutters + 450mm Eaves to the Whole Home
- + Full Floor Coverings (Carpet and Vinyl Planks)
- + Ducted Gas Heating and Evap Cooling
- + 60m2 Plain Concrete for a Driveway
- + 900mm Westinghouse Appliances
- + Downlights Throughout Home