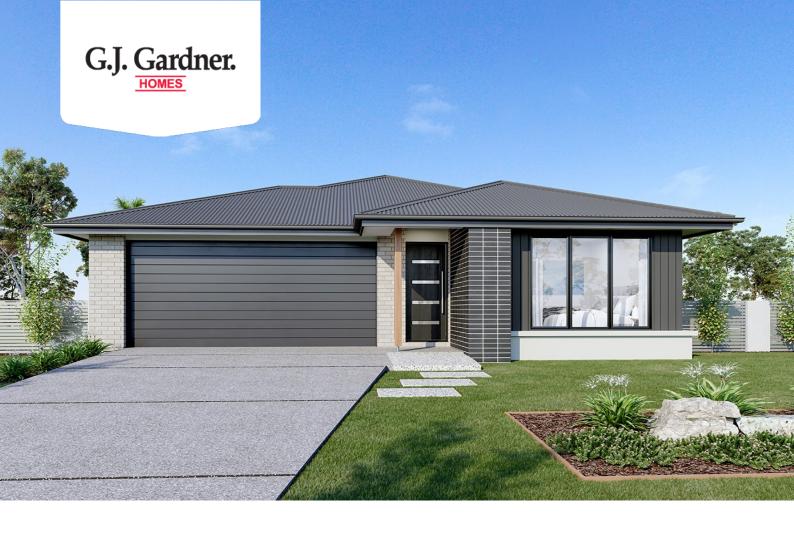

## **Nova 190**

L5901 Compass Drive, Mt Duneed

Land Area: 448 m<sup>2</sup>

Contact Jason Draper on 0447525626

## Inclusions:

- + Resort Facade
- + Colorbond Roof
- + Double Glazed Windows and Sliding Doors
- + Carpet & Vinyl Plank Flooring throughout
- + H2 Slab upgrade Allowance
- + 3 Coats Paint system

<sup>\*</sup> Price listed is indicative only and does not include stamp duty, legal fees or conveyancing costs. Images may depict optional upgrades including fixtures, fencing, landscaping, features, facades, finishes and/or other items which are not included in the stated price. Further information overleaf. For further information, please talk to a New Homes Consultant or visit our website at https://www.gjgardner.com.au/house-and-land-pricing.