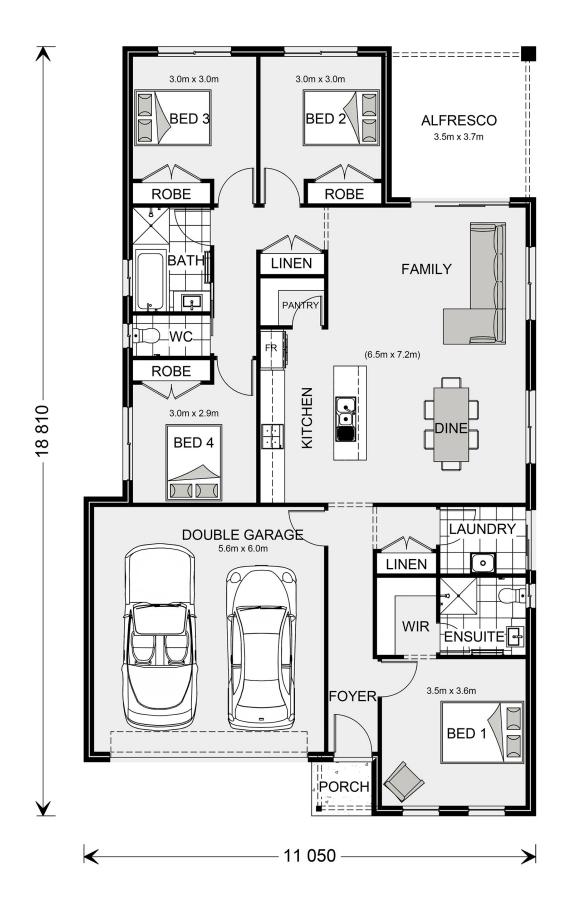

## **Nova 190**

L5901 Compass Drive, Mt Duneed

Land Area: 448 m<sup>2</sup>

Contact Jason Draper on 0447525626

## Inclusions:

- + Resort Facade
- + Colorbond Roof
- + Double Glazed Windows and Sliding Doors
- + Carpet & Vinyl Plank Flooring throughout
- + H2 Slab upgrade Allowance
- + 3 Coats Paint system

<sup>\*</sup> Price listed is indicative only and does not include stamp duty, legal fees or conveyancing costs. Images may depict optional upgrades including fixtures, fencing, landscaping, features, facades, finishes and/or other items which are not included in the stated price. Further information overleaf. For further information, please talk to a New Homes Consultant or visit our website at https://www.gjgardner.com.au/house-and-land-pricing.

<sup>\*</sup> Package price is based on Nova 190 standard floor plan and standard façade (may be smaller than façade shown). Package may be subject to developer's design review panel, council final approval and G.J. Gardner Homes procedure of purchase. Package price excludes stamp duty on land, legal fees and conveyancing costs (including 6 Legal/74189757\_2 transfer of title and searches). Prices are current as of December 21, 2024 and are inclusive of GST. Prices may change without notice. Packages are subject to availability. Package subject to two separate contracts relating to the building and the land respectively. Photographs may depict fixtures, finishes and features not supplied by G.J Gardner Homes. Excluded items may include but are not limited to landscaping items such as planter boxes, retaining walls, water features, pergolas, screens, driveways and decorative items such as fencing and outdoor kitchens or barbeques. Photographs may also depict inclusions not forming part of the standard design and which may be subject to additional costs. This design and illustration remains the property of G.J Gardner Homes and may not be reproduced in whole or in part without written consent. For detailed home pricing, please talk to a New Homes Consultant or visit our website at https://www.gjgardner.com.au/house-and-land-pricing. Oakwood Plains Pty Ltd trading as G.J. Gardner Homes - Geelong. Builders License CDB-U54088.