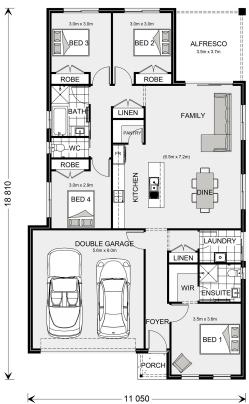

## **Nova 190**

L5901 Compass Drive, Mt Duneed

Land Area: 448 m<sup>2</sup>

Contact Jason Draper on 0447525626

## Inclusions:

- + Resort Facade
- + Colorbond Roof
- + Double Glazed Windows and Sliding Doors
- + Carpet & Vinyl Plank Flooring throughout
- + H2 Slab upgrade Allowance
- + 3 Coats Paint system

<sup>\*</sup> Price listed is indicative only and does not include stamp duty, legal fees or conveyancing costs. Images may depict optional upgrades including fixtures, fencing, landscaping, features, facades, finishes and/or other items which are not included in the stated price. Further information overleaf. For further information, please talk to a New Homes Consultant or visit our website at https://www.gjgardner.com.au/house-and-land-pricing.

<sup>\*</sup> Package price is based on Nova 190 standard floor plan and standard façade (may be smaller than façade shown). Package may be subject to developer's design review panel, council final approval and G.J. Gardner Homes procedure of purchase. Package price excludes stamp duty on land, legal fees and conveyancing costs (including 6 Legal/74189757\_2 transfer of title and searches). Prices are current as of December 21, 2024 and are inclusive of GST. Prices may change without notice. Packages are subject to availability. Package subject to two separate contracts relating to the building and the land respectively. Photographs may depict fixtures, finishes and features not supplied by G.J Gardner Homes. Excluded items may include but are not limited to landscaping items such as planter boxes, retaining walls, water features, pergolas, screens, driveways and decorative items such as fencing and outdoor kitchens or barbeques. Photographs may also depict inclusions not forming part of the standard design and which may be subject to additional costs. This design and illustration remains the property of G.J Gardner Homes and may not be reproduced in whole or in part without written consent. For detailed home pricing, please talk to a New Homes Consultant or visit our website at https://www.gjgardner.com.au/house-and-land-pricing. Oakwood Plains Pty Ltd trading as G.J. Gardner Homes - Geelong. Builders License CDB-U54088.