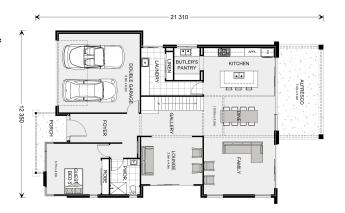

## Castaway 370

**□** 5 **□** 3.5 **□** 2

1 Contact for Address, Doncaster East

Land Area: 727 m<sup>2</sup>

Contact Bill Kirlis on 0480 272 888

## **Inclusions:**

- + Actron refrigerated heating & cooling system
- + High ceilings, Led downlights
- + Flooring, Vic Ash Staircase included
- + Exposed Aggregate driveway included
- + Landscaping & Fencing not included
- + Site Costs, Energy Rating Allowances included