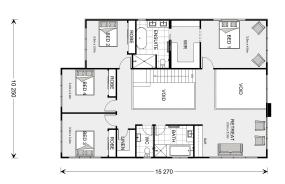

## Castaway 370

**□** 5 **□** 3.5 **□** 2

1 Contact for Address, Doncaster East

Land Area: 727 m<sup>2</sup>

Contact Bill Kirlis on 0480 272 888

## **Inclusions:**

- + Actron refrigerated heating & cooling system
- + High ceilings, Led downlights
- + Flooring, Vic Ash Staircase included
- + Exposed Aggregate driveway included
- + Landscaping & Fencing not included
- + Site Costs, Energy Rating Allowances included