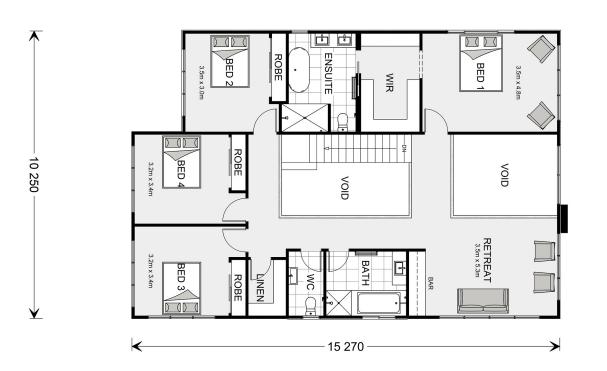

## Castaway 370

**□** 5 **□** 3.5 **□** 2

1 Contact for Address, Doncaster East

Land Area: 727 m<sup>2</sup>

Contact Bill Kirlis on 0480 272 888

## **Inclusions:**

- + Actron refrigerated heating & cooling system
- + High ceilings, Led downlights
- + Flooring, Vic Ash Staircase included
- + Exposed Aggregate driveway included
- + Landscaping & Fencing not included
- + Site Costs, Energy Rating Allowances included