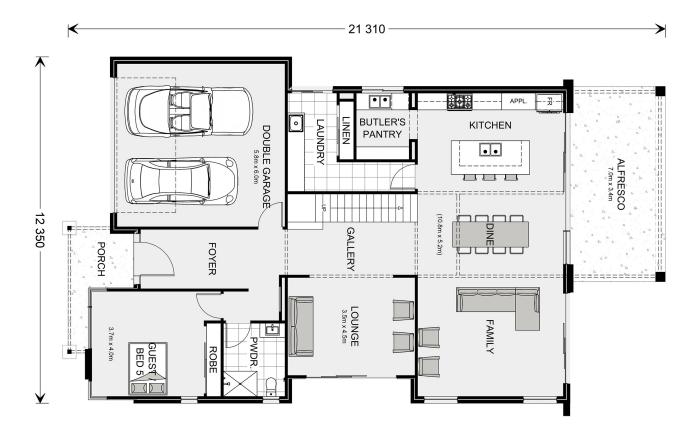

## Castaway 370

**□** 5 **□** 3.5 **□** 2

1 Contact for Address, Doncaster East

Land Area: 727 m<sup>2</sup>

Contact Bill Kirlis on 0480 272 888

## **Inclusions:**

- + Actron refrigerated heating & cooling system
- + High ceilings, Led downlights
- + Flooring, Vic Ash Staircase included
- + Exposed Aggregate driveway included
- + Landscaping & Fencing not included
- + Site Costs, Energy Rating Allowances included