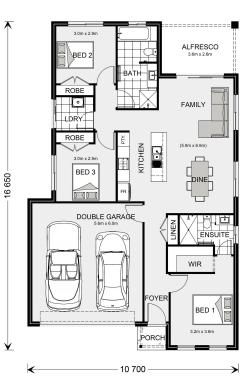

## Nova 160

⊨ 3 🗁 2 🖨 2

### Lot 1 Platero Bvd, Jackass Flat

Land Area: 488 m<sup>2</sup>

Contact Harrie Rixon on 0458 223 070

#### Inclusions:

- + A perfect opportunity for first home buyers or downsizers
- + A great location close to schools and shopping

\* Price listed is indicative only and does not include stamp duty, legal fees or conveyancing costs. Images may depict optional upgrades including fixtures, fencing, landscaping, features, facades, finishes and/or other items which are not included in the stated price. Further information overleaf. For further information, please talk to a New Homes Consultant or visit our website at https://www.gjgardner.com.au/house-and-land-pricing.