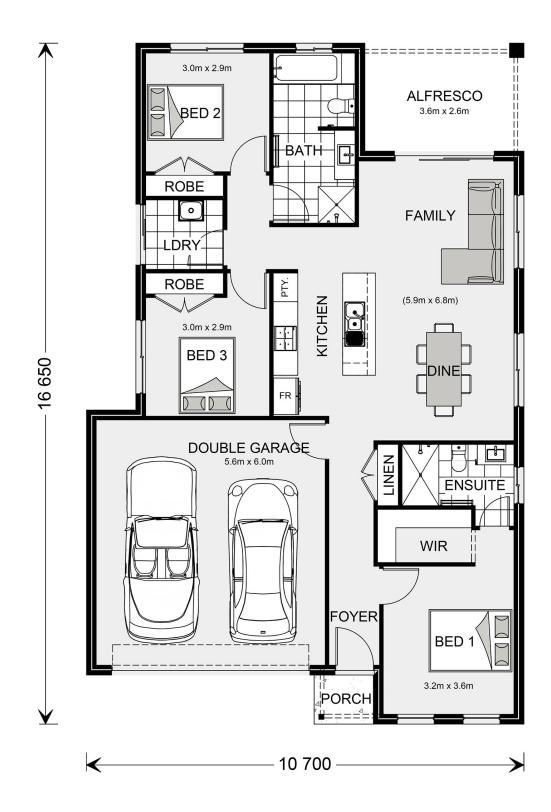

## Nova 160

⊨ 3 🗁 2 🖨 2

### Lot 1 Platero Bvd, Jackass Flat

Land Area: 488 m<sup>2</sup>

Contact Harrie Rixon on 0458 223 070

#### Inclusions:

- + A perfect opportunity for first home buyers or downsizers
- + A great location close to schools and shopping

\* Price listed is indicative only and does not include stamp duty, legal fees or conveyancing costs. Images may depict optional upgrades including fixtures, fencing, landscaping, features, facades, finishes and/or other items which are not included in the stated price. Further information overleaf. For further information, please talk to a New Homes Consultant or visit our website at https://www.gjgardner.com.au/house-and-land-pricing.