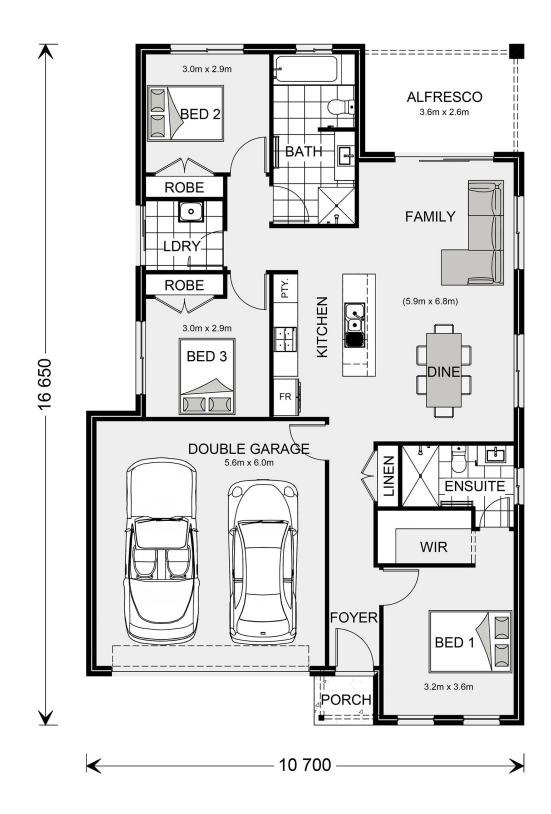

ALFRESCO BED 2  $(\circ)$ FAMILY י אמי ו ROBE KITCHEN H BED 3 16 650 -(1) DOUBLE GARAGE ENSU WIR BED 1 PORC 10 700

\* Price listed is indicative only and does not include stamp duty, legal fees or conveyancing costs. Images may depict optional upgrades including fixtures, fencing, landscaping, features, facades, finishes and/or other items which are not included in the stated price. Further information overleaf. For further information, please talk to a New Homes Consultant or visit our website at https://www.gjgardner.com.au/house-and-land-pricing.