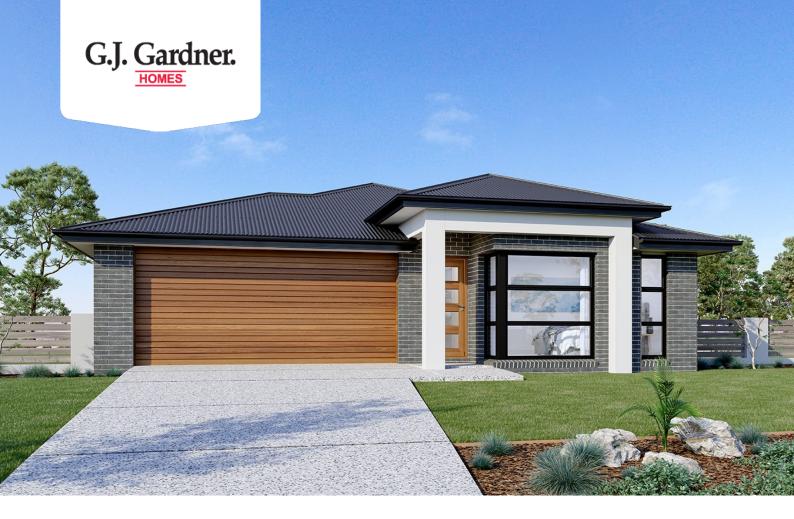

## Nova 160

⊨ 3 🗁 2 🔂 2

### Lot 10 Langhorne Close, Eaglehawk

Land Area: 484 m<sup>2</sup>

Contact Deb Wilson on 0407 983 501

#### Inclusions:

- + Executive Facade
- + Double Glazed Windows & Doors
- + Ducted Gas Heating & Evaporative Cooling
- + Floorcoverings
- + Blockout Blinds to Windows (excludes wet areas)
- + Site Allowance