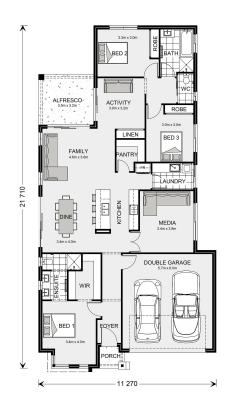

## Benowa 210

Lot 10 Sanctuary Gardens, Maiden Gully 3551

Land Area: 455 m<sup>2</sup>

Contact Tim Carnell on 0466 647 601

## Inclusions:

- + Quality Carpet to Bedrooms and Media Room
- + Evaporative Cooling
- + Site Cost allowance
- + Ducted heating
- + Westinghouse Applainces
- + Tiled Shower Bases

<sup>\*</sup> Price listed is indicative only and does not include stamp duty, legal fees or conveyancing costs. Images may depict optional upgrades including fixtures, fencing, landscaping, features, facades, finishes and/or other items which are not included in the stated price. Further information overleaf. For further information, please talk to a New Homes Consultant or visit our website at https://www.gjgardner.com.au/house-and-land-pricing.