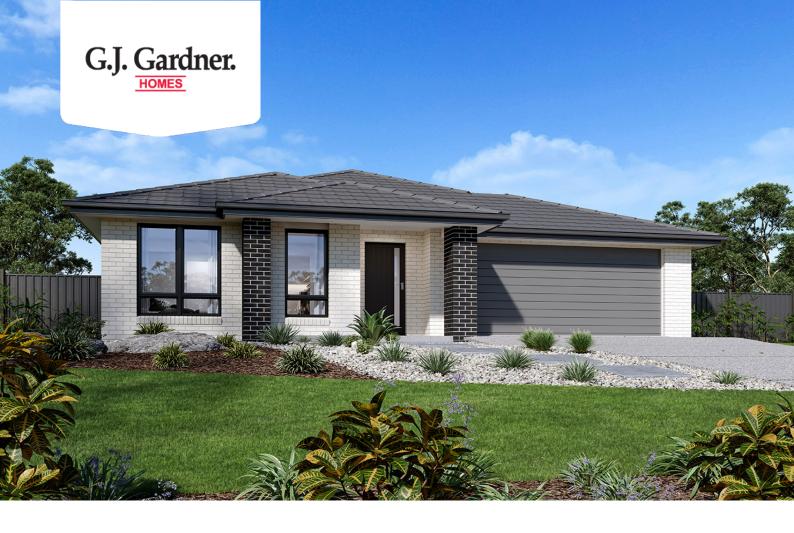

## Benowa 210

Lot 10 Sanctuary Gardens, Maiden Gully 3551

Land Area: 455 m<sup>2</sup>

Contact Tim Carnell on 0466 647 601

## Inclusions:

- + Quality Carpet to Bedrooms and Media Room
- + Evaporative Cooling
- + Site Cost allowance
- + Ducted heating
- + Westinghouse Applainces
- + Tiled Shower Bases

<sup>\*</sup> Price listed is indicative only and does not include stamp duty, legal fees or conveyancing costs. Images may depict optional upgrades including fixtures, fencing, landscaping, features, facades, finishes and/or other items which are not included in the stated price. Further information overleaf. For further information, please talk to a New Homes Consultant or visit our website at https://www.gjgardner.com.au/house-and-land-pricing.