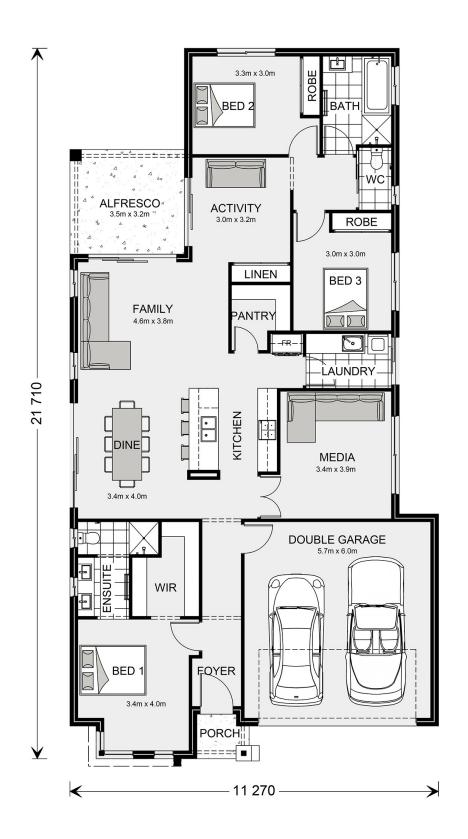

## Benowa 210

Lot 10 Sanctuary Gardens, Maiden Gully 3551

Land Area: 455 m<sup>2</sup>

Contact Tim Carnell on 0466 647 601

## Inclusions:

- + Quality Carpet to Bedrooms and Media Room
- + Evaporative Cooling
- + Site Cost allowance
- + Ducted heating
- + Westinghouse Applainces
- + Tiled Shower Bases

<sup>\*</sup> Price listed is indicative only and does not include stamp duty, legal fees or conveyancing costs. Images may depict optional upgrades including fixtures, fencing, landscaping, features, facades, finishes and/or other items which are not included in the stated price. Further information overleaf. For further information, please talk to a New Homes Consultant or visit our website at https://www.gjgardner.com.au/house-and-land-pricing.