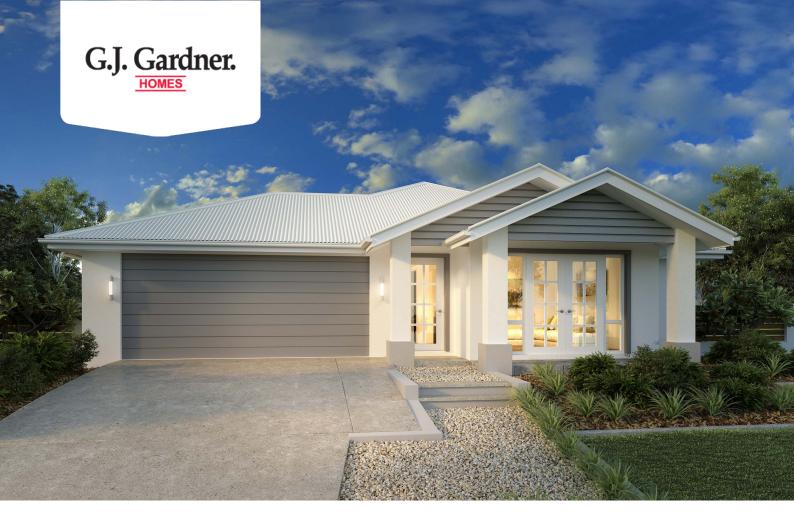

## Woodridge 216

⊨ 4 🗁 2 🖨 2

## Lot 11 Sanctuary Gardens Estate, Maiden Gully

Land Area: 632 m<sup>2</sup>

Contact Deb Wilson on 0407 983 501

## Inclusions:

- + Hamptons Facade
- + 2550 Ceiling Height
- + Refrigerated Heating & Cooling
- + Floorcoverings
- + 40m2 Allowance for Driveway
- + Site Allowance

\* Price listed is indicative only and does not include stamp duty, legal fees or conveyancing costs. Images may depict optional upgrades including fixtures, fencing, landscaping, features, facades, finishes and/or other items which are not included in the stated price. Further information overleaf. For further information, please talk to a New Homes Consultant or visit our website at https://www.gjgardner.com.au/house-and-land-pricing.