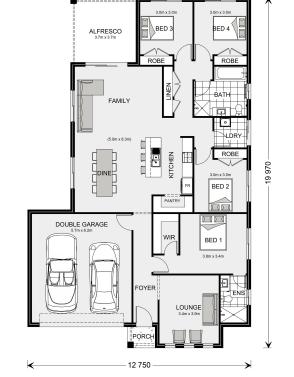

## Woodridge 216

⊨ 4 🗁 2 🖨 2

## Lot 11 Sanctuary Gardens Estate, Maiden Gully

Land Area: 632 m<sup>2</sup>

Contact Deb Wilson on 0407 983 501

## Inclusions:

- + Hamptons Facade
- + 2550 Ceiling Height
- + Refrigerated Heating & Cooling
- + Floorcoverings
- + 40m2 Allowance for Driveway
- + Site Allowance

\* Price listed is indicative only and does not include stamp duty, legal fees or conveyancing costs. Images may depict optional upgrades including fixtures, fencing, landscaping, features, facades, finishes and/or other items which are not included in the stated price. Further information overleaf. For further information, please talk to a New Homes Consultant or visit our website at https://www.gjgardner.com.au/house-and-land-pricing.