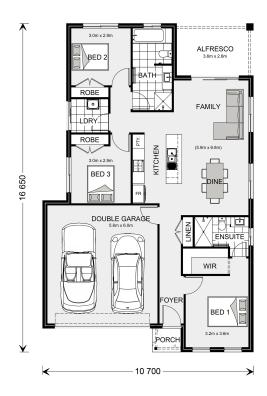

## **Nova 160**

Lot 116 Ard Avenue, Deanside

Land Area: 360 m<sup>2</sup>

Contact Sophia Demertzis on 0451 795 096

## Inclusions:

- + Land Cost \$379K | Home Cost \$325K
- + High Ceilings, Westinghouse Appliances & Reece Fixtures
- + 18 Standard Laminate Flooring Options | 8 Carpet Options | Over
- 25 Tiling Options
- + Upgraded Facade Included
- + All Design Guidelines & Council Requirements Included
- + Generous Site Cost Allowance Included