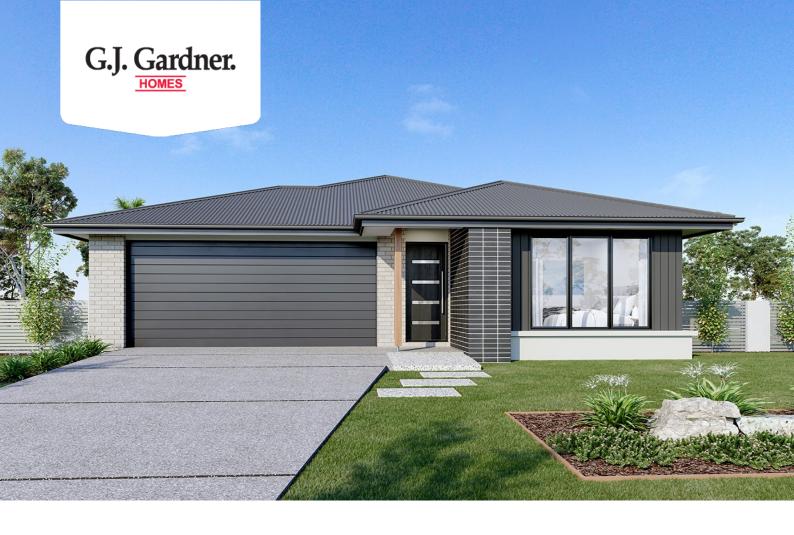

## House & Land Package

\$704,152\*

## **Nova 160**

Lot 116 Ard Avenue, Deanside

Land Area: 360 m<sup>2</sup>

Contact Sophia Demertzis on 0451 795 096

## Inclusions:

- + Land Cost \$379K | Home Cost \$325K
- + High Ceilings, Westinghouse Appliances & Reece Fixtures
- + 18 Standard Laminate Flooring Options | 8 Carpet Options | Over
- 25 Tiling Options
- + Upgraded Facade Included
- + All Design Guidelines & Council Requirements Included
- + Generous Site Cost Allowance Included