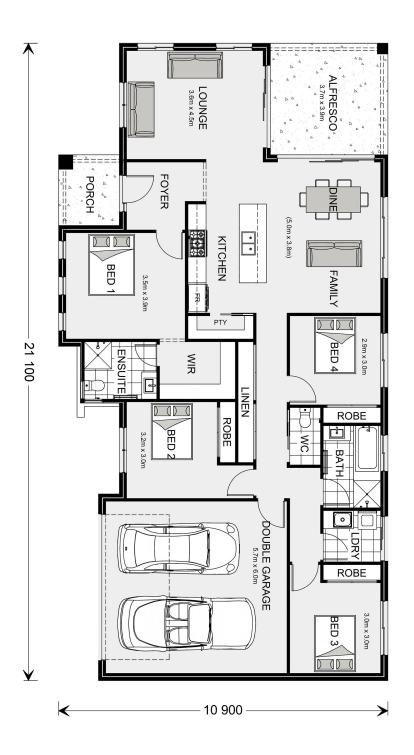

## **Rothbury 208**

⊨ 4 🗁 2 🚍 2

Lot 119 Iverson Circuit, Deanside

Land Area: 437 m<sup>2</sup>

Contact Sophia Demertzis on 0451 795 096

\* Package price is based on Rothbury 208 standard floor plan and standard façade (may be smaller than façade shown). Package may be subject to developer's design review panel, council final approval and G.J. Gardner Homes procedure of purchase. Package price excludes stamp duty on land, legal fees and conveyancing costs (including 6 Legal/74189757\_2 transfer of title and searches). Prices are current as of January 2, 2025 and are inclusive of GST. Prices may change without notice. Packages are subject to availability. Package subject to two separate contracts relating to the building and the land respectively. Photographs may depict fixtures, finishes and features not supplied by G.J Gardner Homes. Excluded items may include but are not limited to landscaping items such as planter boxes, retaining walls, water features, pergolas, screens, driveways and decorative items such as fencing and outdoor kitchens or barbeques. Photographs may also depict inclusions not forming part of the standard design and which may be subject to additional costs. This design and illustration remains the property of G.J Gardner Homes and may not be reproduced in whole or in part without written consent. For detailed home pricing, please talk to a New Homes Consultant or visit our website at https://www.gjgardner.com.au/house-and-land-pricing. Wyndham Point Homes Pty Ltd trading as G.J. Gardner Homes - Melbourne North West. Builders License CDB-U 61942.