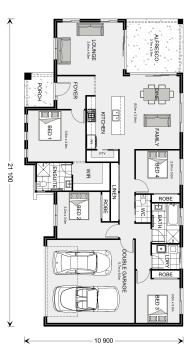

## **Rothbury 208**

⊨ 4 🗁 2 🚍 2

Lot 119 Iverson Circuit, Deanside

Land Area: 437 m<sup>2</sup>

Contact Sophia Demertzis on 0451 795 096

\* Package price is based on Rothbury 208 standard floor plan and standard façade (may be smaller than façade shown). Package may be subject to developer's design review panel, council final approval and G.J. Gardner Homes procedure of purchase. Package price excludes stamp duty on land, legal fees and conveyancing costs (including 6 Legal/74189757\_2 transfer of title and searches). Prices are current as of January 2, 2025 and are inclusive of GST. Prices may change without notice. Packages are subject to availability. Package subject to two separate contracts relating to the building and the land respectively. Photographs may depict fixtures, finishes and features not supplied by G.J Gardner Homes. Excluded items may include but are not limited to landscaping items such as planter boxes, retaining walls, water features, pergolas, screens, driveways and decorative items such as fencing and outdoor kitchens or barbeques. Photographs may also depict inclusions not forming part of the standard design and which may be subject to additional costs. This design and illustration remains the property of G.J Gardner Homes and may not be reproduced in whole or in part without written consent. For detailed home pricing, please talk to a New Homes Consultant or visit our website at https://www.gjgardner.com.au/house-and-land-pricing. Wyndham Point Homes Pty Ltd trading as G.J. Gardner Homes - Melbourne North West. Builders License CDB-U 61942.