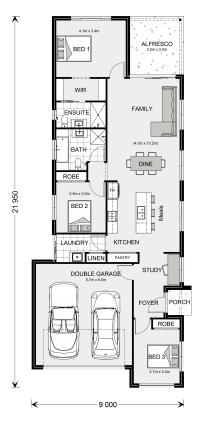

## Riverbank 175

Lot 11b Barossa Drive, Winter Valley

Land Area: 448 m<sup>2</sup>

Contact David Hocking on 0413 568 625

## Inclusions:

- + Classic Facade. 2.55 High Ceilings
- + H1 Slab & 2.0m deep Screw Piles Inc
- + Concrete Driveway to the road
- + Floorcoverings. LED lights x 20. Heating & Cooling included
- + Stone bench tops. Solar PV Included. Westinghouse Appliances
- + Developer offer included