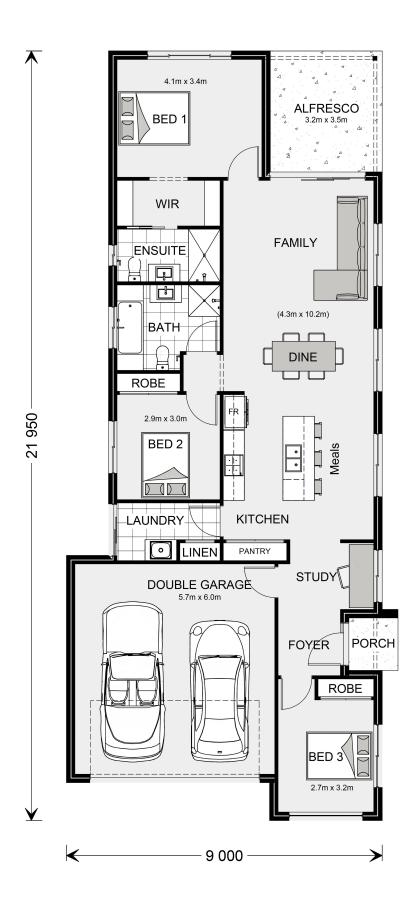

## Riverbank 175

Lot 11b Barossa Drive, Winter Valley

Land Area: 448 m<sup>2</sup>

Contact David Hocking on 0413 568 625

## Inclusions:

- + Classic Facade. 2.55 High Ceilings
- + H1 Slab & 2.0m deep Screw Piles Inc
- + Concrete Driveway to the road
- + Floorcoverings. LED lights x 20. Heating & Cooling included
- + Stone bench tops. Solar PV Included. Westinghouse Appliances
- + Developer offer included