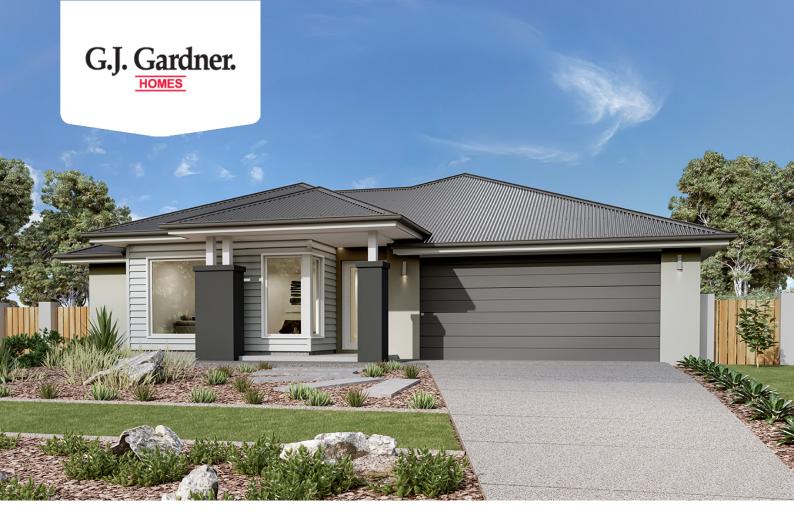

## Sunbury 250

⊨ 4 🗁 2 🖨 2

## Lot 12 Sanctuary Gardens, Maiden Gully

Land Area: 716 m<sup>2</sup>

Contact Deb Wilson on 0407 983 501

## Inclusions:

- + Tropical Facade
- + Double Glazed Windows & Doors
- + 2550 Ceiling Height
- + Refrigerated Heating & Cooling
- + Floorcoverings
- + Site Allowance

\* Price listed is indicative only and does not include stamp duty, legal fees or conveyancing costs. Images may depict optional upgrades including fixtures, fencing, landscaping, features, facades, finishes and/or other items which are not included in the stated price. Further information overleaf. For further information, please talk to a New Homes Consultant or visit our website at https://www.gjgardner.com.au/house-and-land-pricing.