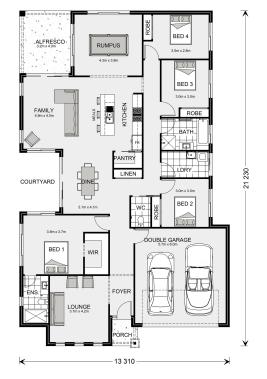

## Sunbury 250

⊨ 4 🗁 2 🖨 2

## Lot 12 Sanctuary Gardens, Maiden Gully

Land Area: 716 m<sup>2</sup>

Contact Deb Wilson on 0407 983 501

## Inclusions:

- + Tropical Facade
- + Double Glazed Windows & Doors
- + 2550 Ceiling Height
- + Refrigerated Heating & Cooling
- + Floorcoverings
- + Site Allowance

\* Price listed is indicative only and does not include stamp duty, legal fees or conveyancing costs. Images may depict optional upgrades including fixtures, fencing, landscaping, features, facades, finishes and/or other items which are not included in the stated price. Further information overleaf. For further information, please talk to a New Homes Consultant or visit our website at https://www.gjgardner.com.au/house-and-land-pricing.