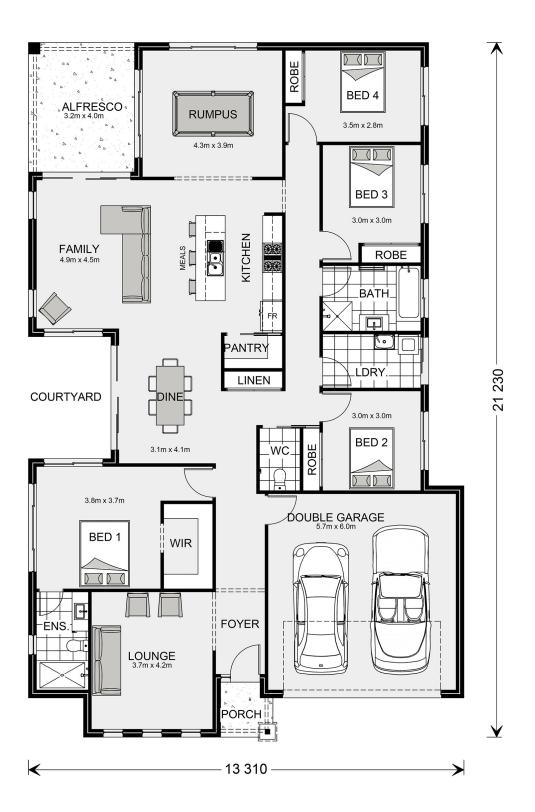

## Sunbury 250

⊨ 4 🗁 2 🖨 2

## Lot 12 Sanctuary Gardens, Maiden Gully

Land Area: 716 m<sup>2</sup>

Contact Deb Wilson on 0407 983 501

## Inclusions:

- + Tropical Facade
- + Double Glazed Windows & Doors
- + 2550 Ceiling Height
- + Refrigerated Heating & Cooling
- + Floorcoverings
- + Site Allowance

\* Price listed is indicative only and does not include stamp duty, legal fees or conveyancing costs. Images may depict optional upgrades including fixtures, fencing, landscaping, features, facades, finishes and/or other items which are not included in the stated price. Further information overleaf. For further information, please talk to a New Homes Consultant or visit our website at https://www.gjgardner.com.au/house-and-land-pricing.