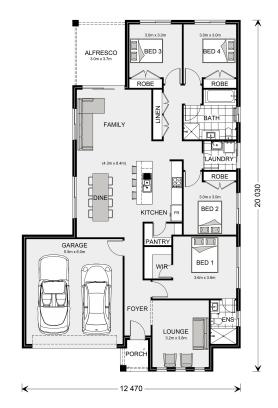

## **Woodridge 205**

Lot 12 Santuary Boulevard, Maiden Gully

Land Area: 716 m<sup>2</sup>

Contact **Deb Wilson** on **0407 983 501** 

## Inclusions:

- + Hamptons Facade
- + Double Glazed Windows & Doors
- + Refrigerated Heating & Cooling
- + 2550 Ceiling Height
- + Floorcoverings
- + Site Allowance

<sup>\*</sup> Price listed is indicative only and does not include stamp duty, legal fees or conveyancing costs. Images may depict optional upgrades including fixtures, fencing, landscaping, features, facades, finishes and/or other items which are not included in the stated price. Further information overleaf. For further information, please talk to a New Homes Consultant or visit our website at https://www.gjgardner.com.au/house-and-land-pricing.