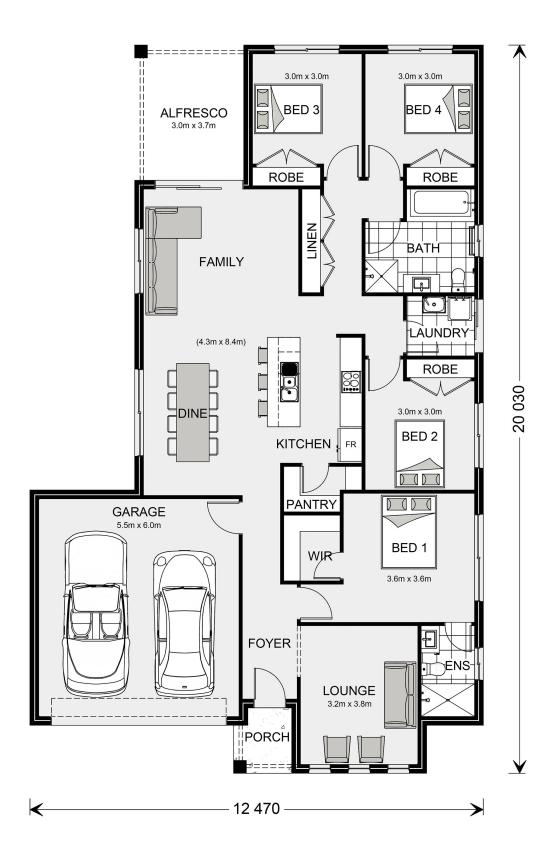

## **Woodridge 205**

Lot 12 Santuary Boulevard, Maiden Gully

Land Area: 716 m<sup>2</sup>

Contact **Deb Wilson** on **0407 983 501** 

## Inclusions:

- + Hamptons Facade
- + Double Glazed Windows & Doors
- + Refrigerated Heating & Cooling
- + 2550 Ceiling Height
- + Floorcoverings
- + Site Allowance

<sup>\*</sup> Price listed is indicative only and does not include stamp duty, legal fees or conveyancing costs. Images may depict optional upgrades including fixtures, fencing, landscaping, features, facades, finishes and/or other items which are not included in the stated price. Further information overleaf. For further information, please talk to a New Homes Consultant or visit our website at https://www.gjgardner.com.au/house-and-land-pricing.