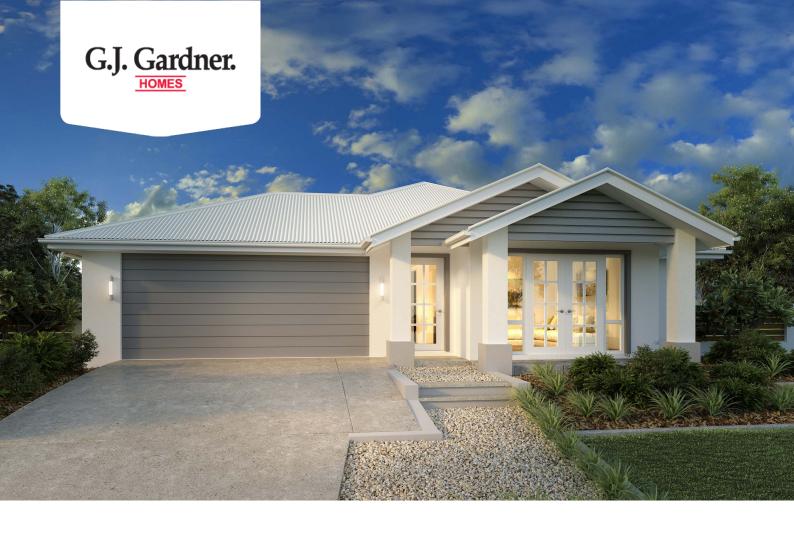

## **Woodridge 205**

Lot 12 Santuary Boulevard, Maiden Gully

Land Area: 716 m<sup>2</sup>

Contact **Deb Wilson** on **0407 983 501** 

## Inclusions:

- + Hamptons Facade
- + Double Glazed Windows & Doors
- + Refrigerated Heating & Cooling
- + 2550 Ceiling Height
- + Floorcoverings
- + Site Allowance

<sup>\*</sup> Price listed is indicative only and does not include stamp duty, legal fees or conveyancing costs. Images may depict optional upgrades including fixtures, fencing, landscaping, features, facades, finishes and/or other items which are not included in the stated price. Further information overleaf. For further information, please talk to a New Homes Consultant or visit our website at https://www.gjgardner.com.au/house-and-land-pricing.